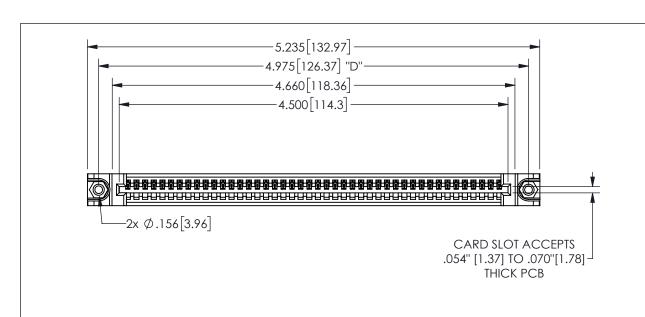

## 345/395 SERIES CARD EDGE CONNECTOR CONTACT CODE 555,556,558,559,560 DIMENSIONS

YOUR CONNECTION TO QUALITY & SERVICE

**EDAC INC** TORONTO, ONTARIO CANADA

THESE DRAWINGS AND SPECIFICATIONS ARE THE PROPERTY OF EDAC INC.,AND SHALL NOT BE REPRODUCED, OR COPIED OR USED AS THE BASIS FOR THE MANUFACTURE OR SALE OF APPARATUS WITHOUT WRITTEN PERMISSION.