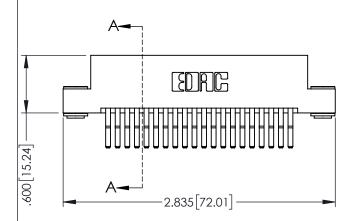

345/395 SERIES CARD EDGE CONNECTOR CONTACT CODE 555,556,558,559,560 DIMENSIONS

YOUR CONNECTION TO QUALITY & SERVICE

ACAD REFERENCE NO. 345-ENG-MASTER DATE:MAY.16/2017 DRAWN: R.STA.MONICA 1:1 SHEET 2 OF 2