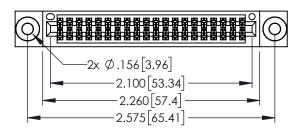

345/395 SERIES CARD EDGE CONNECTOR CONTACT CODE 555,556,558,559,560 DIMENSIONS

YOUR CONNECTION TO QUALITY & SERVICE

ACAD REFERENCE NO. 345-ENG-MASTER DATE:MAY.16/2017 DRAWN: R.STA.MONICA 1:1 SHEET 2 OF 2