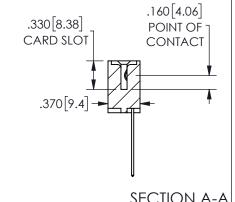

ISSUE NUMBER ORIGINAL

1

**Contact Code 558** 

Contact Code 559

**Contact Code 560** 

INSULATOR MATERIAL: THERMOPLASTIC POLYESTER, UL 94V-0

DAP MATERIAL AVAILABLE UPON REQUEST

CONTACT MATERIAL; COPPER ALLOY CONTACT PLATING: GOLD ON THE MATING AREA, TIN PLATING ON THE CONTACT TAILS, NICKEL UNDERPLATE

345/395 SERIES CARD EDGE CONNECTOR CONTACT CODE 555,556,558,559,560 DIMENSIONS

YOUR CONNECTION TO QUALITY & SERVICE

**EDAC INC** TORONTO, ONTARIO CANADA

THESE DRAWINGS AND SPECIFICATIONS ARE THE PROPERTY OF EDAC INC.,AND SHALL NOT BE REPRODUCED, OR COPIED OR USED AS THE BASIS FOR THE MANUFACTURE OR SALE OF APPARATUS WITHOUT WRITTEN PERMISSION.