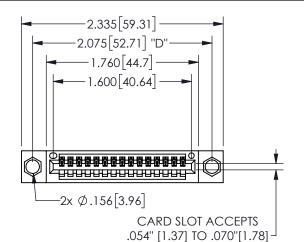

THIS IS A C.A.D. GENERATED DRAWING DO NOT MAKE MANUAL REVISIONS TO MASTER.

ISSUE NUMBER

ORIGINAL

1

THICK PCB

<u>Contact Dimensions:</u> 544-Wire Wrap .050x.025(1.27x0.64) - Tail LG=.750(19.05)

.100 (2.54) Contact Spacing x .200 (5.08) Row Spacing

## 345/395 SERIES CARD EDGE CONNECTOR PART NUMBER: 345-015-544-404

YOUR CONNECTION TO QUALITY & SERVICE

**EDAC INC** TORONTO, ONTARIO CANADA

THESE DRAWINGS AND SPECIFICATIONS ARE THE PROPERTY OF EDAC INC.,AND SHALL NOT BE REPRODUCED, OR COPIED OR USED AS THE BASIS FOR THE MANUFACTURE OR SALE OF APPARATUS WITHOUT WRITTEN PERMISSION.