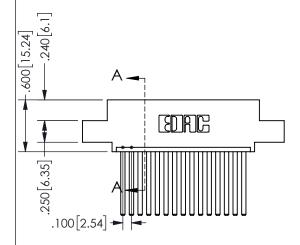

THIS IS A C.A.D. GENERATED DRAWING DO NOT MAKE MANUAL REVISIONS TO MASTER.

ISSUE NUMBER

ORIGINAL

1

THICK PCB

<u>Contact Dimensions:</u> 544-Wire Wrap .050x.025(1.27x0.64) - Tail LG=.750(19.05)

.100 (2.54) Contact Spacing x .200 (5.08) Row Spacing

## 345/395 SERIES CARD EDGE CONNECTOR PART NUMBER: 345-015-544-404

YOUR CONNECTION TO QUALITY & SERVICE

**EDAC INC** TORONTO, ONTARIO CANADA

THESE DRAWINGS AND SPECIFICATIONS ARE THE PROPERTY OF EDAC INC.,AND SHALL NOT BE REPRODUCED, OR COPIED OR USED AS THE BASIS FOR THE MANUFACTURE OR SALE OF APPARATUS WITHOUT WRITTEN PERMISSION.