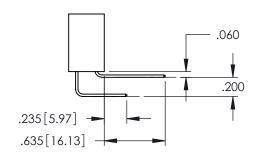

**SECTION A-A** 

YOUR CONNECTION TO QUALITY & SERVICE

.107 [2.72] .082 [2.08] .157 [4] .232 [5.89] .125(3.18) to .210(5.33) .125(3.18) to .210(5.33) Outside Tails Outside Tails .045(1.14) to .060(1.52) .045(1.14) to .060(1.52) Between Tails Between Tails **Contact Code 555 Contact Code 556** 