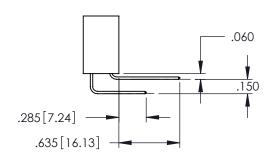

**SECTION A-A** 

YOUR CONNECTION TO QUALITY & SERVICE

.107 [2.72] .082 [2.08] .157 [4] .232 [5.89] .125(3.18) to .210(5.33) .125(3.18) to .210(5.33) Outside Tails Outside Tails .045(1.14) to .060(1.52) .045(1.14) to .060(1.52) Between Tails Between Tails **Contact Code 555 Contact Code 556** 

**Contact Code 558** 

**Contact Code 559** 

Contact Code 560

INSULATOR MATERIAL: THERMOPLASTIC POLYESTER, UL 94V-0

DAP MATERIAL AVAILABLE UPON REQUEST

CONTACT MATERIAL; COPPER ALLOY CONTACT PLATING: GOLD ON THE MATING AREA, TIN PLATING ON THE CONTACT TAILS, NICKEL UNDERPLATE