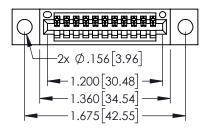

<u>Contact Dimensions:</u>
525-P.C. Tail .018 Sq.(0.46 Sq.) - Tail LG=.150(3.81)
.100 (2.54) Contact Spacing x .200 (5.08) Row Spacing

..330[8.38] CARD SLOT .160[4.06] POINT OF CONTACT

1

- INSULATOR MATERIAL: THERMOPLASTIC PBT BLACK, UL 94V-0
- CONTACT MATERIAL; COPPER TIN ALLOY CONTACT PLATING: GOLD ON THE MATING AREA, TIN PLATING ON THE CONTACT TAILS, NICKEL UNDERPLATE

| 345/395 SERIES CARD EDGE CONNECTOR       | R  |
|------------------------------------------|----|
| O 10/070 OLIVIED OF WED ED OL OOT WED TO | ٠, |
| PART NUMBER: 345-011-525-404             |    |

| ACAD REFERENCE NO   | 345-ENG-MASTER   |
|---------------------|------------------|
| DRAWN: R.STA.MONICA | DATE:MAY.16/2017 |
| CHECKED:            | DATE:            |
| SCALE: 1:1          | SHEET 1 OF 2     |
| DRAWING NUMBER      | ISSUE            |
| 345-ENG-MASTER      | 1                |