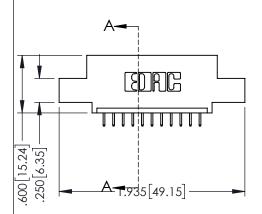

<u>Contact Dimensions:</u>
525-P.C. Tail .018 Sq.(0.46 Sq.) - Tail LG=.150(3.81)
.100 (2.54) Contact Spacing x .200 (5.08) Row Spacing

..330[8.38] CARD SLOT .160[4.06] POINT OF CONTACT

1

- INSULATOR MATERIAL: THERMOPLASTIC PBT BLACK, UL 94V-0
- CONTACT MATERIAL; COPPER TIN ALLOY CONTACT PLATING: GOLD ON THE MATING AREA, TIN PLATING ON THE CONTACT TAILS, NICKEL UNDERPLATE

| 345/395 SERIES CARD EDGE CONNECTOR       | R  |
|------------------------------------------|----|
| O 10/070 OLIVIED OF WED ED OL OOT WED TO | ٠, |
| PART NUMBER: 345-011-525-404             |    |

| ACAD REFERENCE NO   | 345-ENG-MASTER   |
|---------------------|------------------|
| DRAWN: R.STA.MONICA | DATE:MAY.16/2017 |
| CHECKED:            | DATE:            |
| SCALE: 1:1          | SHEET 1 OF 2     |
| DRAWING NUMBER      | ISSUE            |
| 345-ENG-MASTER      | 1                |