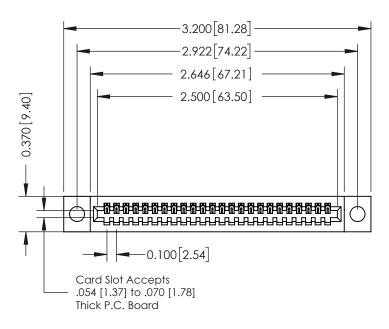

## **See Accompanying Pages for:**

- **Contact Bend Details**
- **Mounting Options**

| 342 / 392 Card Edge Connector |
|-------------------------------|
| Part Number: 342-024-500-104  |

YOUR CONNECTION TO QUALITY & SERVICE