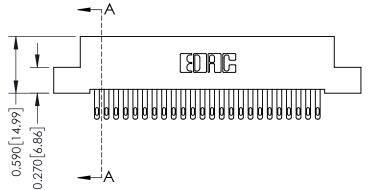

## **Contact Detail**

500-Wire Hole .050x.025(1.27x0.64) - Tail LG=.270(6.86) .100 [2.54] Contact Spacing x .200 [5.08] Row Spacing