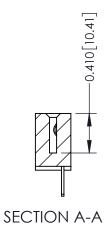

## **Contact Detail**

500-Wire Hole .050x.025(1.27x0.64) - Tail LG=.270(6.86) .100 [2.54] Contact Spacing x .200 [5.08] Row Spacing