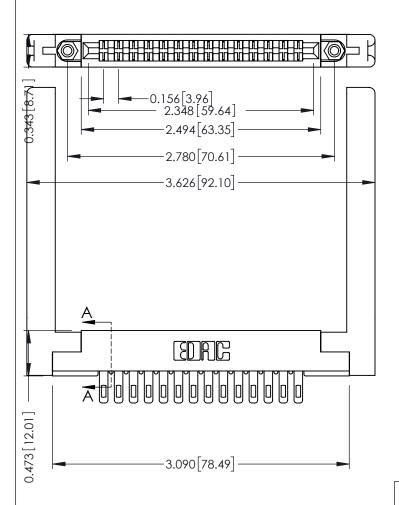

**Contact Detail** 

Wire Hole .087x.013(2.21x0.33) - Tail LG .282(7.16) .156 [3.96] Contact Spacing x .200 [5.08] Row Spacing

SECTION A-A .095 [2.41] Point of Contact (FROM BTM OF SLOT) Card Slot Accepts .054 [1.37] to .070 [1.78] Thick P.C. Board