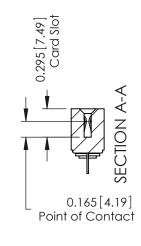

## **Mounting Option** 103-.116 (2.95) I.D. Floating Eyelets 0.343[8.71] Thick P.C. Board

**Contact Detail** 

420-P.C. Tail .046x.015(1.17x0.38) - Tail LG.=.213(5.41) .156 [3.96] Contact Spacing with Single Centreline Row