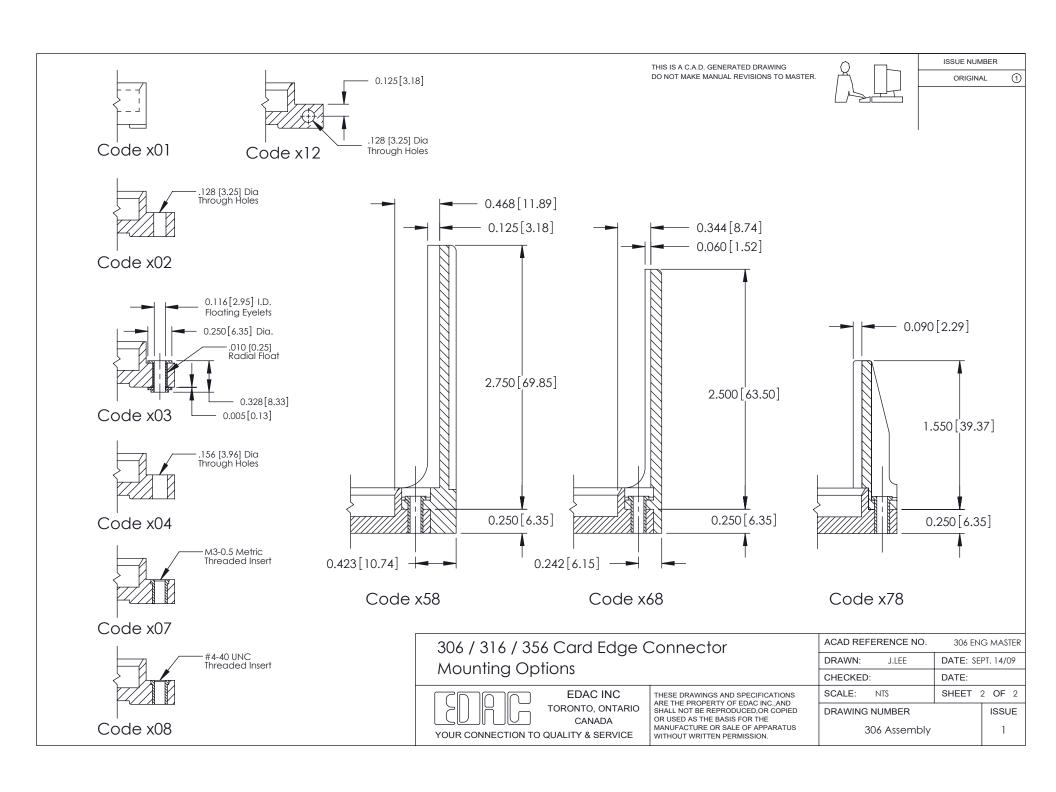

THIS IS A C.A.D. GENERATED DRAWING DO NOT MAKE MANUAL REVISIONS TO MASTER.

ISSUE NUMBER ORIGINAL

**See Accompanying Pages for: Mounting Options** 

306 / 316 / 356 Card Edge Connector Part Number: 306-021-420-103

YOUR CONNECTION TO QUALITY & SERVICE

**EDAC INC** TORONTO, ONTARIO CANADA

THESE DRAWINGS AND SPECIFICATIONS ARE THE PROPERTY OF EDAC INC.,AND SHALL NOT BE REPRODUCED,OR COPIED OR USED AS THE BASIS FOR THE MANUFACTURE OR SALE OF APPARATUS WITHOUT WRITTEN PERMISSION.

| ACAD REFERENCE NO. | 306 ENG MASTER    |
|--------------------|-------------------|
| DRAWN: J.LEE       | DATE: SEPT. 14/09 |
| CHECKED:           | DATE:             |
| SCALE: NTS         | SHEET 1 OF 2      |
| DRAWING NUMBER     | ISSUE             |
| 306 Assembly       | 1 1               |