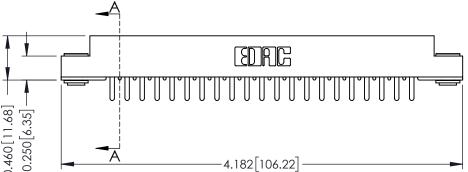

## **Mounting Option** 103-.116 (2.95) I.D. Floating Eyelets 0.343[8.71] Thick P.C. Board

**Contact Detail** 

420-P.C. Tail .046x.015(1.17x0.38) - Tail LG.=.213(5.41) .156 [3.96] Contact Spacing with Single Centreline Row

THIS IS A C.A.D. GENERATED DRAWING DO NOT MAKE MANUAL REVISIONS TO MASTER.

ISSUE NUMBER ORIGINAL

**See Accompanying Pages for: Mounting Options** 

306 / 316 / 356 Card Edge Connector Part Number: 306-021-420-103