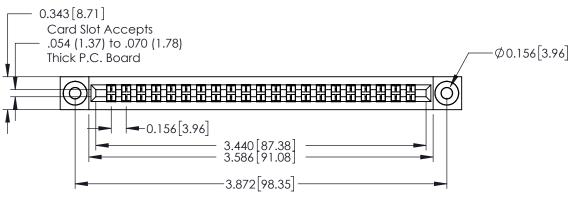

## **Mounting Option** 103-.116 (2.95) I.D. Floating Eyelets 0.343[8.71] Thick P.C. Board

**Contact Detail** 

420-P.C. Tail .046x.015(1.17x0.38) - Tail LG.=.213(5.41) .156 [3.96] Contact Spacing with Single Centreline Row