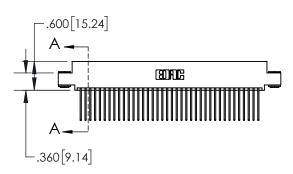

| .330[8.38]<br>CARD SLOT                      |  |  |  |  |  |
|----------------------------------------------|--|--|--|--|--|
| .370[9.40]                                   |  |  |  |  |  |
| SECTION A-A                                  |  |  |  |  |  |
| .160[4.06]<br>150 [3.81] POINT OF<br>CONTACT |  |  |  |  |  |
| .200[5.08]                                   |  |  |  |  |  |