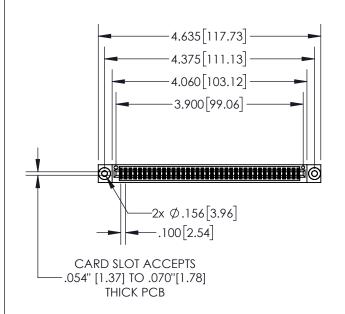

## **Contact Dimensions:**

542-Wire Wrap .025 Sq.(0.64 Sq.) - Tail LG=.645(16.38) .100 (2.54) Contact Spacing x .200 (5.08) Row Spacing

- 845/895 SERIES HIGH TEMP CARD FDGE CONNECTOR **PART** INSULATOR MATERIAL: THERMOPLASTIC, UL 94V-0
- CONTACT MATERIAL; COPPER TIN ALLOY
  CONTACT PLATING: GOLD ON THE MATING AREA, TIN PLATING
  ON THE CONTACT TAILS, NICKEL UNDERPLATE