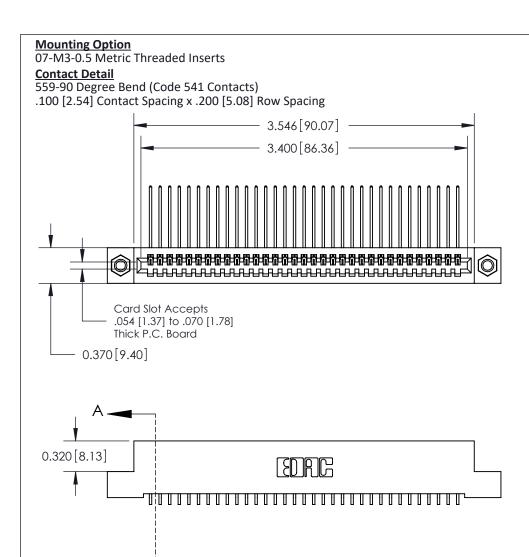

## **See Accompanying Pages for:**

- **Contact Bend Details**
- **Mounting Options**

THIS IS A C.A.D. GENERATED DRAWING DO NOT MAKE MANUAL REVISIONS TO MASTER

ORIGINAL (1)

| 842/892 Series High Temp C | ACAD REFERENCE NO. 842 ENG MASTER                                                                                                                                |  |              |          |          |
|----------------------------|------------------------------------------------------------------------------------------------------------------------------------------------------------------|--|--------------|----------|----------|
| Contact Bend Detail        |                                                                                                                                                                  |  | J.LEE        | DATE: OC | T. 06/09 |
|                            |                                                                                                                                                                  |  | ):           | DATE:    |          |
| EDAC INC                   | TORONTO, ONTARIO CANADA  ARE THE PROPERTY OF EDAC INC., AND SHALL NOT BE REPRODUCED, OR COPIE OR USED AS THE BASIS OF APPARATUS MANUFACTURE OR SALE OF APPARATUS |  | NTS          | SHEET :  | 2 OF 3   |
|                            |                                                                                                                                                                  |  | NUMBER       |          | ISSUE    |
|                            |                                                                                                                                                                  |  | 842 Assembly |          | 1        |