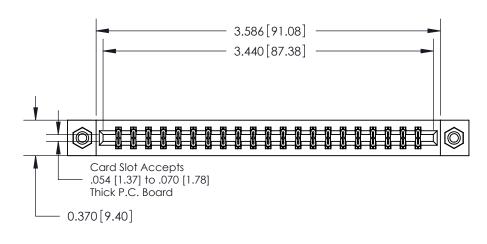

**Mounting Option** 

08-#4-40 Unified Threaded Inserts

## **Contact Detail**

555-Extender Board Bend (Code 500 Contacts)

.156 [3.96] Contact Spacing x .200 [5.08] Row Spacing

THIS IS A C.A.D. GENERATED DRAWING DO NOT MAKE MANUAL REVISIONS TO MASTER.

ISSUE NUMBER