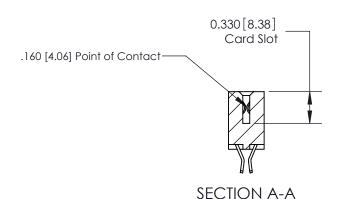

## **Contact Detail**

555-Extender Board Bend (Code 500 Contacts)

.156 [3.96] Contact Spacing x .200 [5.08] Row Spacing

THIS IS A C.A.D. GENERATED DRAWING DO NOT MAKE MANUAL REVISIONS TO MASTER.

ISSUE NUMBER