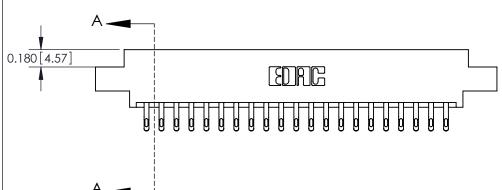

## **Contact Detail**

555-Extender Board Bend (Code 500 Contacts)

.156 [3.96] Contact Spacing x .200 [5.08] Row Spacing

THIS IS A C.A.D. GENERATED DRAWING DO NOT MAKE MANUAL REVISIONS TO MASTER.

ISSUE NUMBER