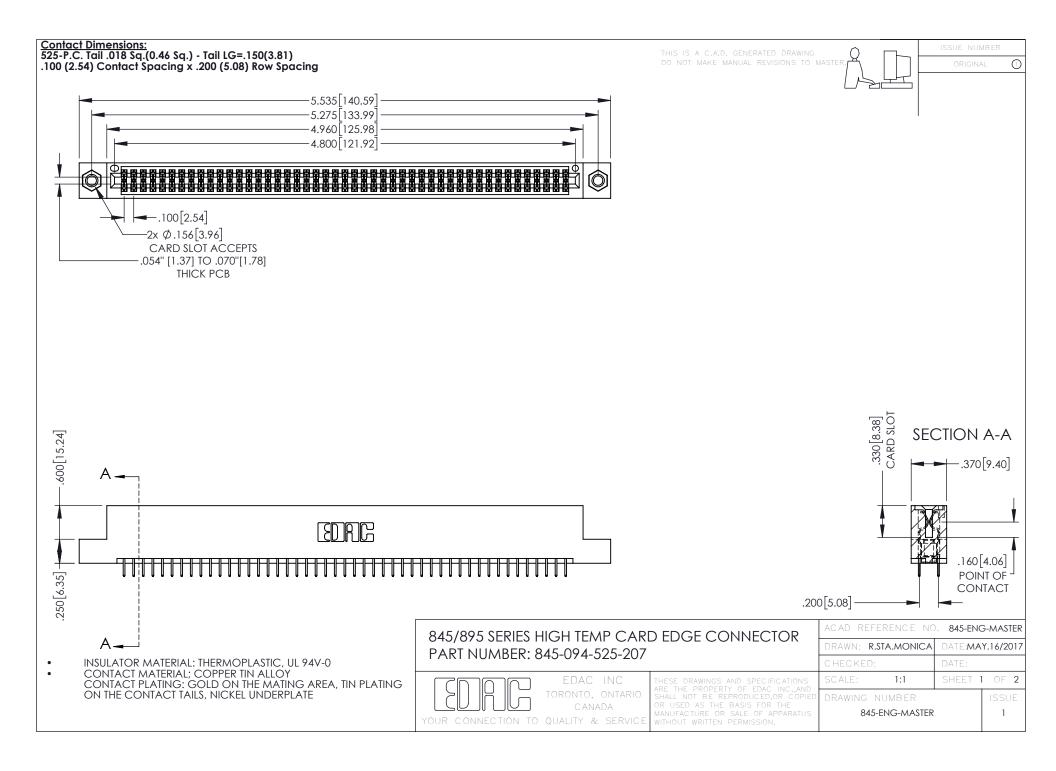

- INSULATOR MATERIAL: THERMOPLASTIC POLYESTER, UL 94V-0 DAP MATERIAL AVAILABLE UPON REQUEST
- CONTACT MATERIAL; COPPER ALLOY

**Contact Code 558** 

CONTACT PLATING: GOLD ON THE MATING AREA, TIN PLATING ON THE CONTACT TAILS, NICKEL UNDERPLATE

## 845/895 SERIES HIGH TEMP CARD EDGE CONNECTOR CONTACT CODE 555,556,558,559,560 DIMENSIONS

YOUR CONNECTION TO QUALITY & SERVICE

Contact Code 559

|   | ACAD REFERENCE NO   | . 845-ENG-MASTER |
|---|---------------------|------------------|
|   | DRAWN: R.STA.MONICA | DATE:MAY.16/2017 |
|   | CHECKED:            | DATE:            |
|   | SCALE: 1:1          | SHEET 2 OF 2     |
| D | DRAWING NUMBER      | ISSUE            |

Contact Code 560

845-ENG-MASTER