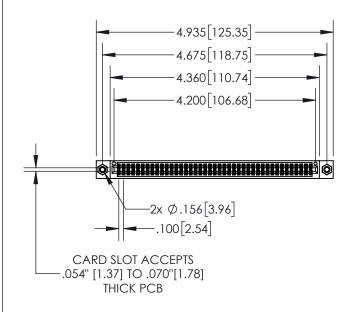

## **Contact Dimensions:** 541-Wire Wrap .025 Sq.(0.64 Sq.) - Tail LG=.750(19.05) .100 (2.54) Contact Spacing x .200 (5.08) Row Spacing

- 845/895 SERIES HIGH TEMP CARD
- CONTACT MATERIAL; COPPER TIN ALLOY
  CONTACT PLATING: GOLD ON THE MATING AREA, TIN PLATING
  ON THE CONTACT TAILS, NICKEL UNDERPLATE

INSULATOR MATERIAL: THERMOPLASTIC, UL 94V-0

.330[8.38] **CARD SLOT** .370 [9.40] **SECTION A-A** 

.160 4.06 POINT OF .150 [3.8] CONTACT

**-**.200 [5.08]

ACAD REFERENCE NO 845-ENG-MASTER

| EDGE CONNECTOR                                                  | ASTR NEI ENERGE NO. GIO ENG INVIOLEN |         |           |  |
|-----------------------------------------------------------------|--------------------------------------|---------|-----------|--|
| EDGE CONNECTOR                                                  | DRAWN: R.STA.MONICA                  | DATE:MA | Y.16/2017 |  |
|                                                                 | CHECKED:                             | DATE:   |           |  |
| HESE DRAWINGS AND SPECIFICATIONS RE THE PROPERTY OF EDAC INCAND | SCALE: 1:2                           | SHEET   | 1 OF 2    |  |
| SHALL NOT BE REPRODUCED,OR COPIED OR USED AS THE BASIS FOR THE  | DRAWING NUMBER                       | •       | ISSUE     |  |
| MANUFACTURE OR SALE OF APPARATUS                                | 845-ENG-MASTE                        | R       | 1         |  |