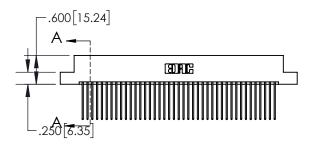

## 845/895 SERIES HIGH TEMP CARD EDGE CONNECTOR CONTACT CODE 555,556,558,559,560 DIMENSIONS

YOUR CONNECTION TO QUALITY & SERVICE

|   | ACAD REFERENCE NO   | . 845-ENG-MASTER |  |
|---|---------------------|------------------|--|
|   | DRAWN: R.STA.MONICA | DATE:MAY.16/2017 |  |
|   | CHECKED:            | DATE:            |  |
|   | SCALE: 1:1          | SHEET 2 OF 2     |  |
| D | DRAWING NUMBER      | ISSUE            |  |