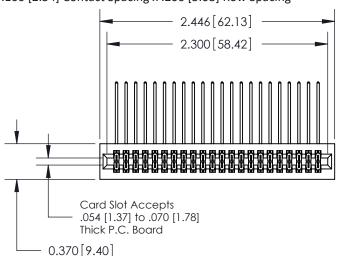

## **Contact Detail**

558-90 Degree Bend (Code 541 Contacts)

.100 [2.54] Contact Spacing x .200 [5.08] Row Spacing

**See Accompanying Pages for:** 

- **Contact Bend Details**
- **Mounting Options**

.240 [6.10] Point of Contact-

842/892 Series High Temp Card Edge Connector Part Number: 842-044-558-201

| ACAD REFERENCE NO | . 842 ENG MASTER |  |  |
|-------------------|------------------|--|--|
| DRAWN: J.LEE      | DATE: OCT. 06/09 |  |  |
| CHECKED:          | DATE:            |  |  |
| SCALE: NTS        | SHEET 1 OF 3     |  |  |
| DRAWING NUMBER    | ISSUE            |  |  |