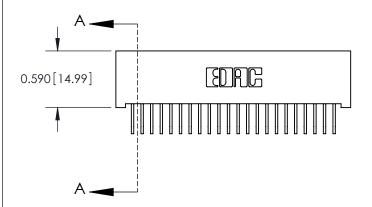

THIS IS A C.A.D. GENERATED DRAWING
DO NOT MAKE MANUAL REVISIONS TO MASTER

ISSUE NUMBER

ORIGINAL

1

| 842/892 Series High Temp Card Edge Co<br>Mounting Options  | DRAWN: J.LEE DATE: OCT. 06/09  CHECKED: DATE: |
|------------------------------------------------------------|-----------------------------------------------|
| EDAC INC THESE DRAWINGS AND S ARE THE PROPERTY OF          |                                               |
|                                                            | DUCED,OR COPIED DRAWING NUMBER ISSUE          |
| YOUR CONNECTION TO QUALITY & SERVICE WITHOUT WRITTEN PERMI |                                               |