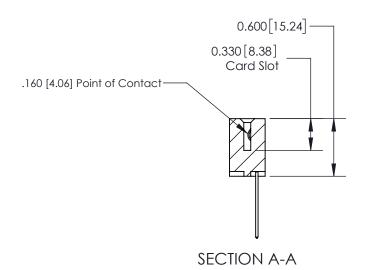

ISSUE NUMBER

ORIGINAL

1

| 837/887 Series High Temp Card Edge Connector<br>Contact Bend Detail |                                                                                                                                     | ACAD REFERENCE NO. | 837 ENG MASTER   |               |
|---------------------------------------------------------------------|-------------------------------------------------------------------------------------------------------------------------------------|--------------------|------------------|---------------|
|                                                                     |                                                                                                                                     | DRAWN: J.LEE       | DATE: OCT. 06/09 |               |
|                                                                     |                                                                                                                                     | CHECKED:           | DATE:            |               |
| EDAC INC                                                            | THESE DRAWINGS AND SPECIFICATIONS ARE THE PROPERTY OF EDAC INC.,AND SHALL NOT BE REPRODUCED, OR COPIED OR USED AS THE BASIS FOR THE | SCALE: NTS         | SHEET            | 2 <b>OF</b> 2 |
| TORONTO, ONTARIO CANADA                                             |                                                                                                                                     | DRAWING NUMBER     | •                | ISSUE         |
| YOUR CONNECTION TO QUALITY & SERVICE                                | MANUFACTURE OR SALE OF APPARATUS WITHOUT WRITTEN PERMISSION.                                                                        | 837 Assembly       |                  | 1             |