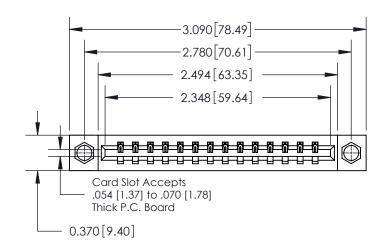

## **Contact Detail**

542-Wire Wrap .025 Sq.(0.64 Sq.) - Tail LG=.645(16.38)

.156 [3.96] Contact Spacing x .200 [5.08] Row Spacing

THIS IS A C.A.D. GENERATED DRAWING DO NOT MAKE MANUAL REVISIONS TO MASTER.

**Mounting Option** 

07-M3-0.5 Metric Threaded Inserts