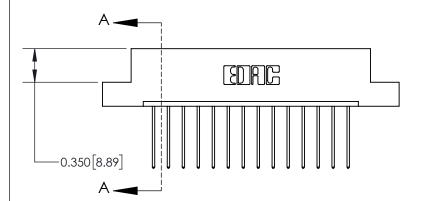

ISSUE NUMBER

ORIGINAL

1

| 837/887 Series High Temp Card Edge Connector<br>Contact Bend Detail |                                                                                                                                     | ACAD REFERENCE NO. | 837 ENG MASTER   |               |
|---------------------------------------------------------------------|-------------------------------------------------------------------------------------------------------------------------------------|--------------------|------------------|---------------|
|                                                                     |                                                                                                                                     | DRAWN: J.LEE       | DATE: OCT. 06/09 |               |
|                                                                     |                                                                                                                                     | CHECKED:           | DATE:            |               |
| EDAC INC                                                            | THESE DRAWINGS AND SPECIFICATIONS ARE THE PROPERTY OF EDAC INC.,AND SHALL NOT BE REPRODUCED, OR COPIED OR USED AS THE BASIS FOR THE | SCALE: NTS         | SHEET            | 2 <b>OF</b> 2 |
| TORONTO, ONTARIO CANADA                                             |                                                                                                                                     | DRAWING NUMBER     | •                | ISSUE         |
| YOUR CONNECTION TO QUALITY & SERVICE                                | MANUFACTURE OR SALE OF APPARATUS WITHOUT WRITTEN PERMISSION.                                                                        | 837 Assembly       |                  | 1             |