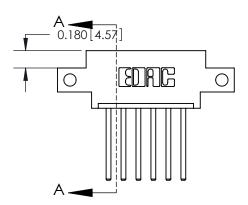

## **Mounting Option**

12-.128 (3.25) Dia. Side Mounting Holes

**See Accompanying Page for:** 

**Contact Bend Details** 

THIS IS A C.A.D. GENERATED DRAWING DO NOT MAKE MANUAL REVISIONS TO MASTER.

ISSUE NUMBER

ORIGINAL

837/887 Series High Temp Card Edge Connector Part Number: 837-006-544-612