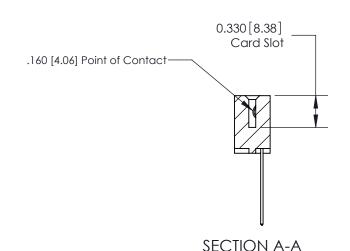

## **Contact Detail**

544-Wire Wrap .050x.025(1.27x0.64) - Tail LG=.750(19.05) .156 [3.96] Contact Spacing x .200 [5.08] Row Spacing

1.246 [31.65] 1,100[27.94] -Card Slot Accepts .054 [1.37] to .070 [1.78] Thick P.C. Board 0.370 [9.40]