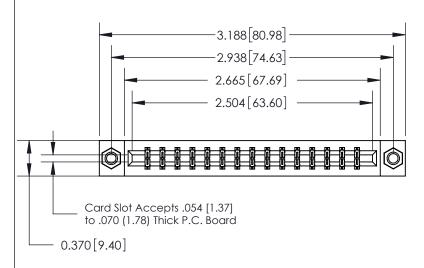

## **See Accompanying Page for:**

- **Bend Detail**
- **Mounting Options**

THIS IS A C.A.D. GENERATED DRAWING DO NOT MAKE MANUAL REVISIONS TO MASTER.

ISSUE NUMBER

1

ORIGINAL

| 833  | Series High Temp Co | ard Edge | Connector |
|------|---------------------|----------|-----------|
| Part | Number: 833-030-5   | 56-807   |           |

| ACAD REFERENCE NO. | 833 ENG MASTER   |  |  |
|--------------------|------------------|--|--|
| DRAWN: J.LEE       | DATE: OCT. 14/09 |  |  |
| CHECKED:           | DATE:            |  |  |
| SCALE: NTS         | SHEET 1 OF 3     |  |  |
| DRAWING NUMBER     | ISSUE            |  |  |
| 833 Assembly       | 1                |  |  |