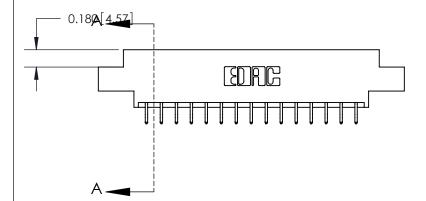

## **Contact Detail**

556-Extender Board Bend (Code 520 Contacts)

.156 [3.96] Contact Spacing x .200 [5.08] Row Spacing

ORIGINAL (1)

ORIGINAL

| 833 Series High Temp Card            | ACAD REFERENCE NO.                                                                                                                                                                              | 833 ENG MASTER   |         |               |
|--------------------------------------|-------------------------------------------------------------------------------------------------------------------------------------------------------------------------------------------------|------------------|---------|---------------|
| Contact Bend Detail                  | DRAWN: J.LEE                                                                                                                                                                                    | DATE: OCT. 14/09 |         |               |
| Confider bend Defail                 |                                                                                                                                                                                                 | CHECKED: DATE:   |         |               |
| EDAC INC                             | THESE DRAWINGS AND SPECIFICATIONS ARE THE PROPERTY OF EDAC INC.,AND SHALL NOT BE REPRODUCED,OR COPIED OR USED AS THE BASIS FOR THE MANUFACTURE OR SALE OF APPARATUS WITHOUT WRITTEN PERMISSION. | SCALE: NTS       | SHEET 2 | 2 <b>OF</b> 3 |
| TORONTO, ONTARIO                     |                                                                                                                                                                                                 | DRAWING NUMBER   |         | ISSUE         |
| YOUR CONNECTION TO QUALITY & SERVICE |                                                                                                                                                                                                 | 833 Assembly     |         | 1             |