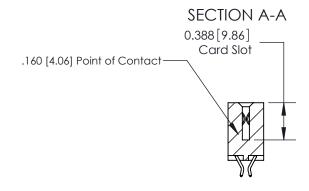

## **Contact Detail**

556-Extender Board Bend (Code 520 Contacts)

.156 [3.96] Contact Spacing x .200 [5.08] Row Spacing

ORIGINAL (1)

ORIGINAL

| 833 Series High Temp Card            | ACAD REFERENCE NO.                                                                                                                                                                              | 833 ENG MASTER   |         |               |
|--------------------------------------|-------------------------------------------------------------------------------------------------------------------------------------------------------------------------------------------------|------------------|---------|---------------|
| Contact Bend Detail                  | DRAWN: J.LEE                                                                                                                                                                                    | DATE: OCT. 14/09 |         |               |
| Confider bend Defail                 |                                                                                                                                                                                                 | CHECKED: DATE:   |         |               |
| EDAC INC                             | THESE DRAWINGS AND SPECIFICATIONS ARE THE PROPERTY OF EDAC INC.,AND SHALL NOT BE REPRODUCED,OR COPIED OR USED AS THE BASIS FOR THE MANUFACTURE OR SALE OF APPARATUS WITHOUT WRITTEN PERMISSION. | SCALE: NTS       | SHEET 2 | 2 <b>OF</b> 3 |
| TORONTO, ONTARIO                     |                                                                                                                                                                                                 | DRAWING NUMBER   |         | ISSUE         |
| YOUR CONNECTION TO QUALITY & SERVICE |                                                                                                                                                                                                 | 833 Assembly     |         | 1             |