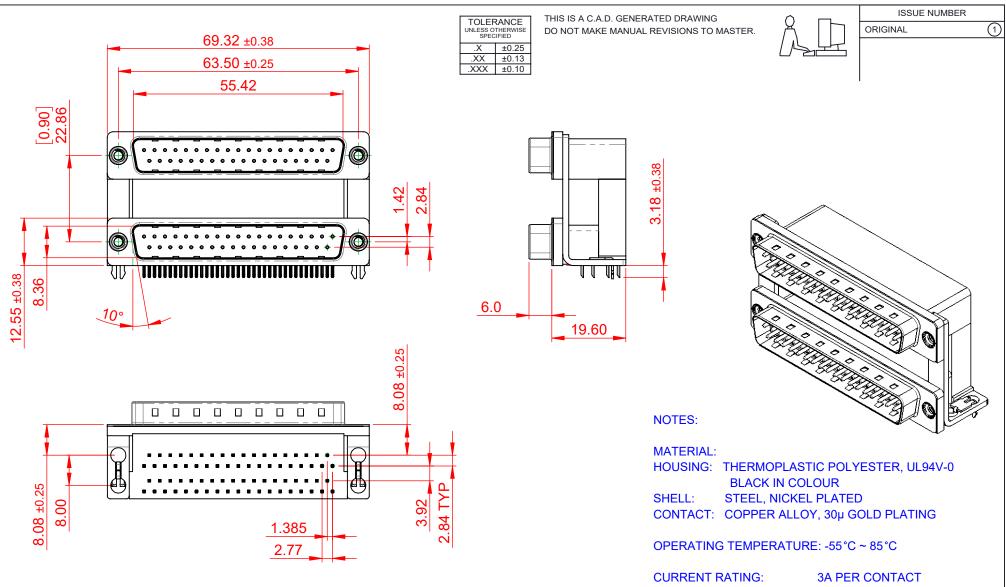

 CURRENT RATING:
 3A PER CONTA

 CONTACT RESISTANCE:
 25mΩ MAX.

 INSULATOR RESISTANCE:
 5000MΩ min.

 DIELECTRIC
 WITHSTANDING VOLTAGE:
 1000V AC rms

| 661 SERIES D-SUB CONNECTOR                                                     |                                                                                                                                                                                                                | SW REFERENCE NO.: 661 ASSEMBLY |                  |       |
|--------------------------------------------------------------------------------|----------------------------------------------------------------------------------------------------------------------------------------------------------------------------------------------------------------|--------------------------------|------------------|-------|
|                                                                                |                                                                                                                                                                                                                | DRAWN: C.B                     | DATE: AUG. 01/20 | )18   |
|                                                                                |                                                                                                                                                                                                                | CHECKED:                       | DATE:            |       |
| EDAG INC<br>TORONTO, ONTARIO<br>CANADA<br>YOUR CONNECTION TO QUALITY & SERVICE | THESE DRAWINGS AND SPECIFICATIONS<br>ARE THE PROPERTY OF EDAC INC.,AND<br>SHALL NOT BE REPRODUCED,OR COPIED<br>OR USED AS THE BASIS FOR THE<br>MANUFACTURE OR SALE OF APPARATUS<br>WITHOUT WRITTEN PERMISSION. | SCALE: 1:1                     | SHEET 1 OF       | 1     |
|                                                                                |                                                                                                                                                                                                                | DRAWING NUMBER: 661-037-6      | 664-048          | ISSUE |
|                                                                                |                                                                                                                                                                                                                | PART NUMBER: 661-037-6         | 664-048          | 1     |