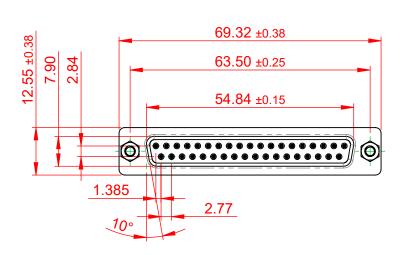

.XX ±0.13 .XXX ±0.10

5.8

NOTES:

MATERIAL:

HOUSING: THERMOPLASTIC POLYESTER, UL94V-0 SHELL: STEEL, NICKEL PLATED CONTACT: COPPER ALLOY, 30µ GOLD PLATED

OPERATING TEMPERATURE: -55°C ~ 85°C

CURRENT RATING: 3A PER CONTACT CONTACT RESISTANCE: 25mΩ MAX. INSULATOR RESISTANCE: 5000MΩ min. DIELECTRIC WITHSTANDING VOLTAGE: 1000V AC rms