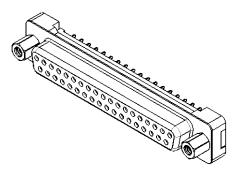

.XX ±0.13 .XXX ±0.10

5.8

NOTES:

MATERIAL:

HOUSING: THERMOPLASTIC POLYESTER, UL94V-0 SHELL: STEEL, NICKEL PLATED CONTACT: COPPER ALLOY, 30µ GOLD PLATED

OPERATING TEMPERATURE: -55°C ~ 85°C

CURRENT RATING: 3A PER CONTACT CONTACT RESISTANCE: 25mΩ MAX. INSULATOR RESISTANCE: 5000MΩ min. DIELECTRIC WITHSTANDING VOLTAGE: 1000V AC rms