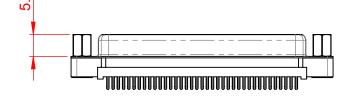

.XX ±0.13 .XXX ±0.10

5.8

NOTES:

MATERIAL:

HOUSING: THERMOPLASTIC POLYESTER, UL94V-0 SHELL: STEEL, NICKEL PLATED CONTACT: COPPER ALLOY, 30µ GOLD PLATED

OPERATING TEMPERATURE: -55°C ~ 85°C

CURRENT RATING: 3A PER CONTACT CONTACT RESISTANCE: 25mΩ MAX. INSULATOR RESISTANCE: 5000MΩ min. DIELECTRIC WITHSTANDING VOLTAGE: 1000V AC rms