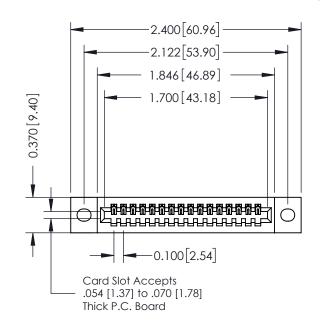

## **See Accompanying Pages for:**

- **Contact Bend Details**
- **Mounting Options**

| 342 / 392 Card Edge Connector |
|-------------------------------|
| Part Number: 392-016-520-102  |

342 ENG MASTER J.LEE DATE: OCT. 06/09 SHEET 1 OF 3 NTS