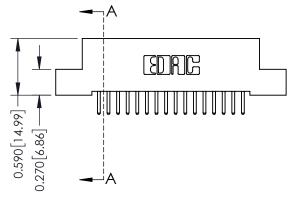

## 0.410[10.41] **SECTION A-A**

## **See Accompanying Pages for:**

- **Contact Bend Details**
- **Mounting Options**

| 342 / 392 Card Edge Connector |
|-------------------------------|
| Part Number: 392-016-520-102  |

342 ENG MASTER J.LEE DATE: OCT. 06/09 SHEET 1 OF 3 NTS