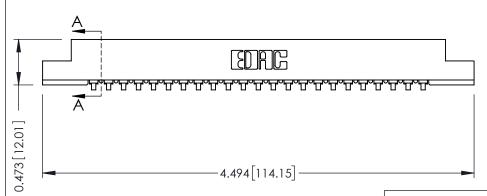

## SECTION A-A

.175 [4.45] Point of Contact (FROM BTM OF SLOT) Card Slot Accepts .054 [1.37] to .070 [1.78] Thick P.C. Board