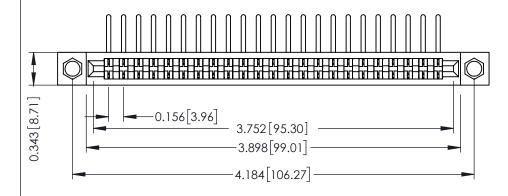

**Mounting Option** .156 (3.96) Dia. Mounting Holes **Contact Detail** 

90 Degree Bend (Code 541 Contacts)

.156 [3.96] Contact Spacing x .200 [5.08] Row Spacing

## **See Accompanying Pages for:**

- **Contact Bend Details**
- **Mounting Options**

307 / 357 Card Edge Connector Part Number: 357-023-557-104

| ACAD REFERENCE NO. 307 ENG MASTER |                  |
|-----------------------------------|------------------|
| DRAWN: J.LEE                      | DATE: AUG. 11/09 |
| CHECKED:                          | DATE:            |
| SCALE: NTS                        | SHEET 1 OF 3     |
| DRAWING NUMBER                    | ISSUE            |
| 307 Assembly                      | 1                |