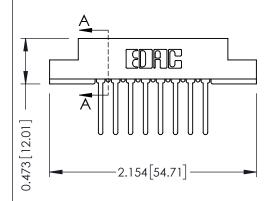

## SECTION A-A

307 ENG MASTER

DATE: AUG. 11/09

SHEET 1 OF 3

| 307 / 357 Card Edge Connector<br>Part Number: 357-016-542-207 |                  |                                                                                                                                                                                                 | ACAD REFERENCE N |            |
|---------------------------------------------------------------|------------------|-------------------------------------------------------------------------------------------------------------------------------------------------------------------------------------------------|------------------|------------|
|                                                               |                  |                                                                                                                                                                                                 | DRAWN:           | J.LEE      |
|                                                               |                  |                                                                                                                                                                                                 | CHECKED:         |            |
|                                                               |                  | THESE DRAWINGS AND SPECIFICATIONS ARE THE PROPERTY OF EDAG INC.,AND SHALL NOT BE REPRODUCED,OR COPIED OR USED AS THE BASIS FOR THE MANUFACTURE OR SALE OF APPARATUS WITHOUT WRITTEN PERMISSION. | SCALE:           | NTS        |
|                                                               | TORONTO, ONTARIO |                                                                                                                                                                                                 | DRAWING          | NUMBER     |
|                                                               | 07.11.01.127.1   |                                                                                                                                                                                                 | 3                | 07 Assembl |