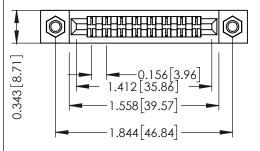

Mounting Option
M3-0.5 Metric Threaded Inserts

**Contact Detail** 

Wire Wrap .046x.013(1.17x0.33) - Tail LG=.520(13.21) .156 [3.96] Contact Spacing x .200 [5.08] Row Spacing

THIS IS A C.A.D. GENERATED DRAWING DO NOT MAKE MANUAL REVISIONS TO MAS A