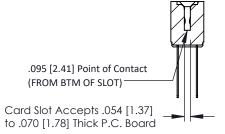

## SECTION A-A

307 ENG MASTER

DATE: AUG. 11/09

SHEET 1 OF 3

| 307 / 357 Card Edge Connector<br>Part Number: 357-016-542-207 |                  |                                                                                                                                                                                                 | ACAD REFERENCE N |            |
|---------------------------------------------------------------|------------------|-------------------------------------------------------------------------------------------------------------------------------------------------------------------------------------------------|------------------|------------|
|                                                               |                  |                                                                                                                                                                                                 | DRAWN:           | J.LEE      |
|                                                               |                  |                                                                                                                                                                                                 | CHECKED:         |            |
|                                                               |                  | THESE DRAWINGS AND SPECIFICATIONS ARE THE PROPERTY OF EDAG INC.,AND SHALL NOT BE REPRODUCED,OR COPIED OR USED AS THE BASIS FOR THE MANUFACTURE OR SALE OF APPARATUS WITHOUT WRITTEN PERMISSION. | SCALE:           | NTS        |
|                                                               | TORONTO, ONTARIO |                                                                                                                                                                                                 | DRAWING          | NUMBER     |
|                                                               | 07.11.01.127.1   |                                                                                                                                                                                                 | 3                | 07 Assembl |