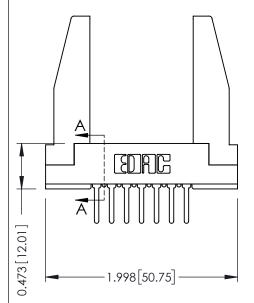

**Mounting Option** In-Line Card Guides **Contact Detail** 

PC Tail .046x.013(1.17x0.33) - Tail LG=.358(9.09) .156 [3.96] Contact Spacing x .200 [5.08] Row Spacing

1