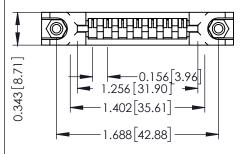

**Mounting Option** In-Line Card Guides **Contact Detail** 

PC Tail .046x.013(1.17x0.33) - Tail LG=.358(9.09) .156 [3.96] Contact Spacing x .200 [5.08] Row Spacing

1