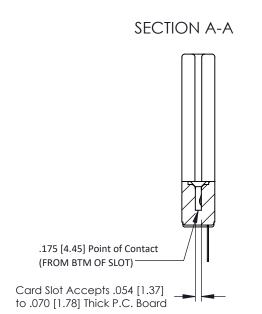

**Mounting Option** In-Line Card Guides **Contact Detail** 

PC Tail .046x.013(1.17x0.33) - Tail LG=.358(9.09) .156 [3.96] Contact Spacing x .200 [5.08] Row Spacing

1