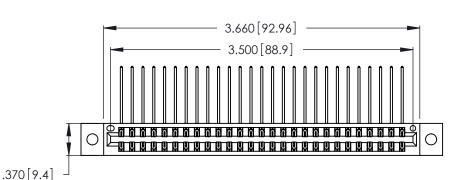

| 346/396 SERIES | CARD EDGE CONNECTOR |
|----------------|---------------------|
| PART NUMBER:   | 346-054-558-802     |

YOUR CONNECTION TO QUALITY & SERVICE

**EDAC INC** TORONTO, ONTARIO CANADA

THESE DRAWINGS AND SPECIFICATIONS ARE THE PROPERTY OF EDAC INC.,AND SHALL NOT BE REPRODUCED, OR COPIED OR USED AS THE BASIS FOR THE MANUFACTURE OR SALE OF APPARATUS WITHOUT WRITTEN PERMISSION.

|                | ACAD REFERENCE NO. | 346-ENG-MASTER   |
|----------------|--------------------|------------------|
|                | DRAWN: J.LEE       | DATE: APR. 22/09 |
|                | CHECKED:           | DATE:            |
|                | SCALE: N.T.S       | SHEET 1 OF 2     |
| DRAWING NUMBER |                    | ISSUE            |
|                | 346-ENG-MASTER     | 1                |
|                |                    |                  |