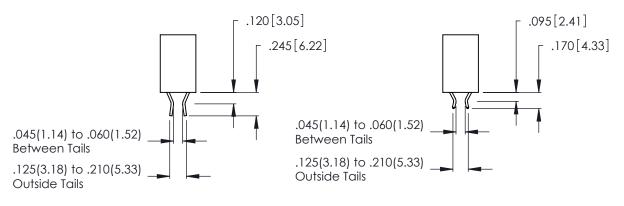

Contact Dimensions:
558-90 Degree Bend (Code 541 Contacts)
See Sheet 2 for Contact Code 555, 556, 558, 559, 560 Dimensions

THIS IS A C.A.D. GENERATED DRAWING DO NOT MAKE MANUAL REVISIONS TO MASTER.

.054 [1.37] to .070 [1.78] Thick P.C. Board .330 [8.38] Card Slot .160 [4.07] Point of Contact

Card Slot Accepts

INSULATOR MATERIAL: THERMOPLASTIC POLYESTER, UL 94V-0 CONTACT MATERIAL; COPPER, NICKEL, TIN ALLOY CA-725

CONTACT PLATING: GOLD ON THE MATING AREA, TIN-LEAD ON THE CONTACT TAILS, NICKEL UNDERPLATE

THIS IS A C.A.D. GENERATED DRAWING DO NOT MAKE MANUAL REVISIONS TO MASTER.

ISSUE NUMBER

ORIGINAL

1

**Contact Code 555** 

Contact Code 556

**Contact Code 558** 

**Contact Code 559** 

**Contact Code 560** 

INSULATOR MATERIAL: THERMOPLASTIC POLYESTER, UL 94V-0 CONTACT MATERIAL; COPPER, NICKEL, TIN ALLOY CA-725 CONTACT PLATING: GOLD ON THE MATING AREA, TIN-LEAD

ON THE CONTACT TAILS, NICKEL UNDERPLATE

346/396 SERIES CARD EDGE CONNECTOR CONTACT CODE 555,556,558,559,560 DIMENSIONS

YOUR CONNECTION TO QUALITY & SERVICE

**EDAC INC** TORONTO, ONTARIO CANADA

THESE DRAWINGS AND SPECIFICATIONS ARE THE PROPERTY OF EDAC INC.,AND SHALL NOT BE REPRODUCED, OR COPIED OR USED AS THE BASIS FOR THE MANUFACTURE OR SALE OF APPARATUS WITHOUT WRITTEN PERMISSION.