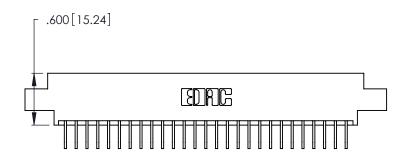

| 346/396 SERIES | CARD EDGE CONNECTOR |
|----------------|---------------------|
| PART NUMBER:   | 346-054-558-802     |

YOUR CONNECTION TO QUALITY & SERVICE

**EDAC INC** TORONTO, ONTARIO CANADA

THESE DRAWINGS AND SPECIFICATIONS ARE THE PROPERTY OF EDAC INC.,AND SHALL NOT BE REPRODUCED, OR COPIED OR USED AS THE BASIS FOR THE MANUFACTURE OR SALE OF APPARATUS WITHOUT WRITTEN PERMISSION.

|                | ACAD REFERENCE NO. | 346-ENG-MASTER   |
|----------------|--------------------|------------------|
|                | DRAWN: J.LEE       | DATE: APR. 22/09 |
|                | CHECKED:           | DATE:            |
|                | SCALE: N.T.S       | SHEET 1 OF 2     |
| DRAWING NUMBER |                    | ISSUE            |
|                | 346-ENG-MASTER     | 1                |
|                |                    |                  |