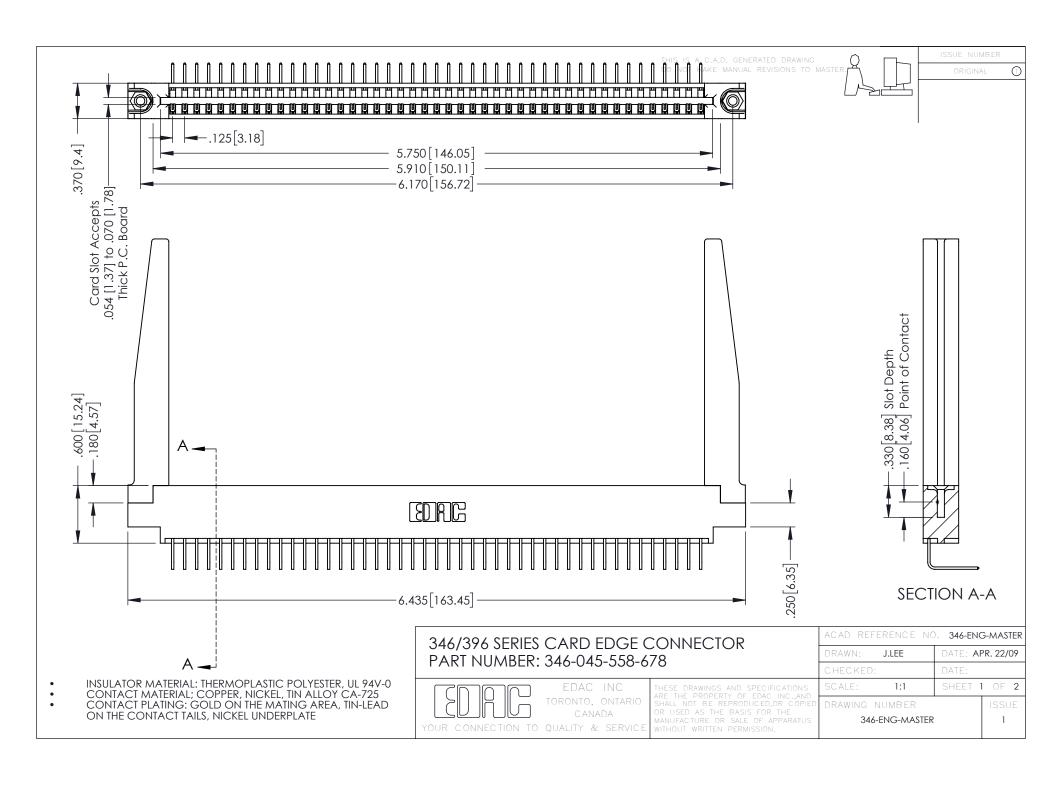

**Contact Code 555** 

**Contact Code 556** 

INSULATOR MATERIAL: THERMOPLASTIC POLYESTER, UL 94V-0 CONTACT MATERIAL; COPPER, NICKEL, TIN ALLOY CA-725

CONTACT PLATING: GOLD ON THE MATING AREA, TIN-LEAD ON THE CONTACT TAILS, NICKEL UNDERPLATE