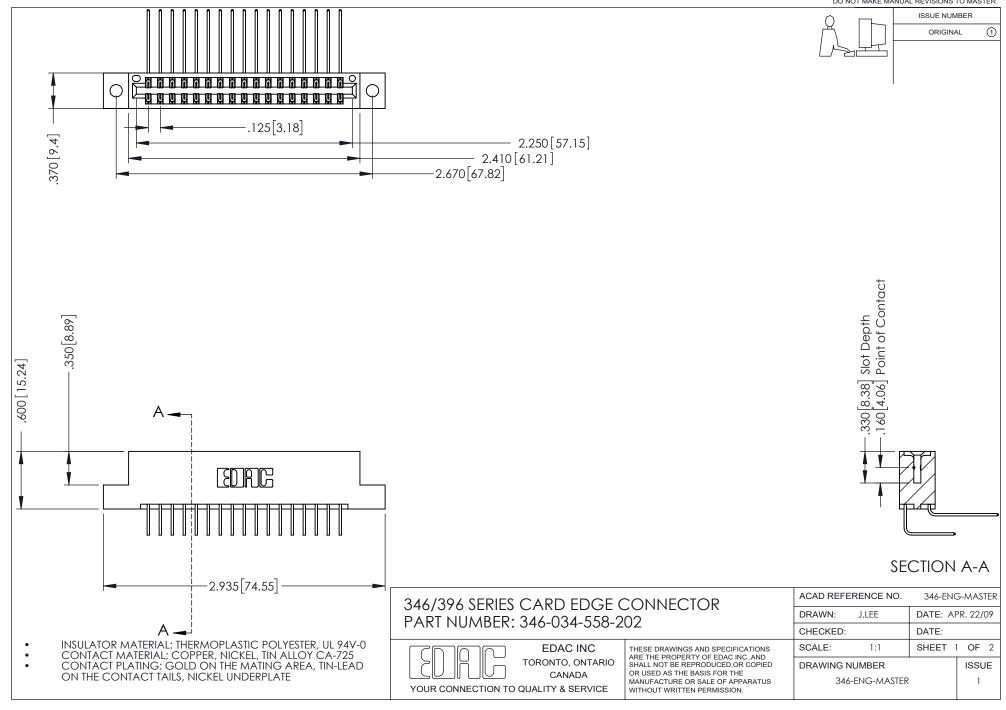

## **Contact Code 556**

INSULATOR MATERIAL: THERMOPLASTIC POLYESTER, UL 94V-0 CONTACT MATERIAL; COPPER, NICKEL, TIN ALLOY CA-725 CONTACT PLATING: GOLD ON THE MATING AREA, TIN-LEAD

ON THE CONTACT TAILS, NICKEL UNDERPLATE

## 346/396 SERIES CARD EDGE CONNECTOR CONTACT CODE 555,556,558,559,560 DIMENSIONS

YOUR CONNECTION TO QUALITY & SERVICE

**EDAC INC** TORONTO, ONTARIO CANADA

THESE DRAWINGS AND SPECIFICATIONS ARE THE PROPERTY OF EDAC INC.,AND SHALL NOT BE REPRODUCED, OR COPIED OR USED AS THE BASIS FOR THE MANUFACTURE OR SALE OF APPARATUS WITHOUT WRITTEN PERMISSION.