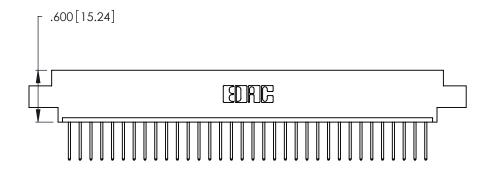

346/396 SERIES CARD EDGE CONNECTOR PART NUMBER: 346-034-522-604

**EDAC INC** TORONTO, ONTARIO CANADA

THESE DRAWINGS AND SPECIFICATIONS ARE THE PROPERTY OF EDAC INC.,AND SHALL NOT BE REPRODUCED, OR COPIED OR USED AS THE BASIS FOR THE MANUFACTURE OR SALE OF APPARATUS WITHOUT WRITTEN PERMISSION.

Contact Dimensions: 522-P.C. Tail .025 Sq. (0.64 Sq.) - Tail LG. =.440 (11.18) .125 (3.18) Contact Spacing x .250 (6.35) Row Spacing

.370 [9.4]

-4.795[121.79] 4.535[115.19] -4.375[111.13] -------

THIS IS A C.A.D. GENERATED DRAWING DO NOT MAKE MANUAL REVISIONS TO MASTER.