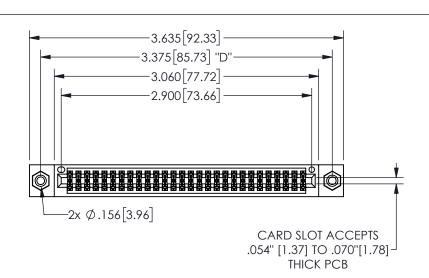

THIS IS A C.A.D. GENERATED DRAWING DO NOT MAKE MANUAL REVISIONS TO MASTER.

ISSUE NUMBER

ORIGINAL

1

.160 4.06 .330[8.38] POINT OF CARD SLOT CONTACT .370 9.4

-.180[4.57] .600[15.24] .250[6.35] .100[2.54]

<u>Contact Dimensions:</u>
542-Wire Wrap .025 Sq.(0.64 Sq.) - Tail LG=.645(16.38)
.100 (2.54) Contact Spacing x .200 (5.08) Row Spacing

345/395 SERIES CARD EDGE CONNECTOR PART NUMBER: 345-056-542-808

YOUR CONNECTION TO QUALITY & SERVICE

**EDAC INC** TORONTO, ONTARIO CANADA

THESE DRAWINGS AND SPECIFICATIONS ARE THE PROPERTY OF EDAC INC.,AND SHALL NOT BE REPRODUCED, OR COPIED OR USED AS THE BASIS FOR THE MANUFACTURE OR SALE OF APPARATUS WITHOUT WRITTEN PERMISSION.