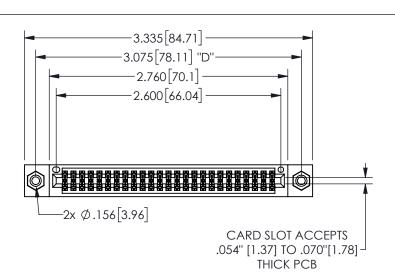

THIS IS A C.A.D. GENERATED DRAWING DO NOT MAKE MANUAL REVISIONS TO MASTER.

ISSUE NUMBER

ORIGINAL

1

.160 4.06 .330[8.38] POINT OF CARD SLOT CONTACT .370 9.4

## -.180[4.57] 600 15.24 .250[6.35] .100[2.54]

<u>Contact Dimensions:</u>
523-P.C. Tail .025 Sq.(0.64 Sq.) - Tail LG=.390(9.91)
.100 (2.54) Contact Spacing x .200 (5.08) Row Spacing

345/395 SERIES CARD EDGE CONNECTOR PART NUMBER: 345-050-523-808