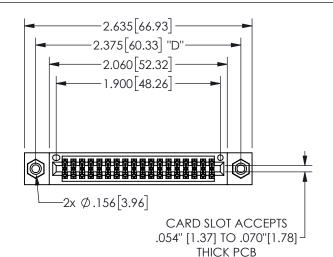

## **SECTION A-A**

345/395 SERIES CARD EDGE CONNECTOR PART NUMBER: 345-036-556-208

**EDAC INC** TORONTO, ONTARIO CANADA

THESE DRAWINGS AND SPECIFICATIONS ARE THE PROPERTY OF EDAC INC.,AND SHALL NOT BE REPRODUCED, OR COPIED OR USED AS THE BASIS FOR THE MANUFACTURE OR SALE OF APPARATUS WITHOUT WRITTEN PERMISSION.

| ACAD REFERENCE NO.        | 345-ENG-MASTER     |
|---------------------------|--------------------|
| ACAD REFERENCE NO.        | J4J-LING-IVIASTLIK |
| DRAWN: R.STA.MONICA       | DATE:MAY.16/2017   |
| CHECKED:                  | DATE:              |
| SCALE: NTS                | SHEET 1 OF 2       |
| DRAWING NUMBER            | ISSUE              |
| 345-ENG-MASTER            | 1                  |
| SCALE: NTS DRAWING NUMBER | SHEET 1 OF         |