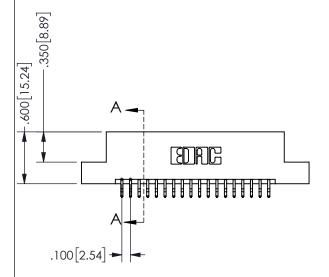

## <u>Contact Dimensions:</u> 556-Extender Board Bend (Code 520 Contacts) See Sheet 2 for Contact Code 555, 556, 558, 559, 560 **Dimensions**

.160 4.06 .330[8.38] POINT OF CARD SLOT CONTACT

## **SECTION A-A**

345/395 SERIES CARD EDGE CONNECTOR PART NUMBER: 345-036-556-208

**EDAC INC** TORONTO, ONTARIO CANADA

THESE DRAWINGS AND SPECIFICATIONS ARE THE PROPERTY OF EDAC INC.,AND SHALL NOT BE REPRODUCED, OR COPIED OR USED AS THE BASIS FOR THE MANUFACTURE OR SALE OF APPARATUS WITHOUT WRITTEN PERMISSION.