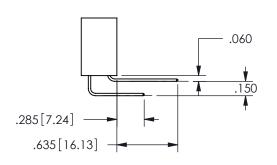

THIS IS A C.A.D. GENERATED DRAWING DO NOT MAKE MANUAL REVISIONS TO MASTER.

ISSUE NUMBER

ORIGINAL

1

.160 4.06 .330[8.38] POINT OF **CARD SLOT** CONTACT .370 9.4 .150[3.81]

<u>Contact Dimensions:</u>
559-90 Degree Bend (Code 541 Contacts)
See Sheet 2 for Contact Code 555, 556, 558, 559, 560

**SECTION A-A** 

ISSUE NUMBER ORIGINAL

1

**Contact Code 558** 

Contact Code 559

**Contact Code 560** 

INSULATOR MATERIAL: THERMOPLASTIC POLYESTER, UL 94V-0

DAP MATERIAL AVAILABLE UPON REQUEST

CONTACT MATERIAL; COPPER ALLOY CONTACT PLATING: GOLD ON THE MATING AREA, TIN PLATING ON THE CONTACT TAILS, NICKEL UNDERPLATE

345/395 SERIES CARD EDGE CONNECTOR CONTACT CODE 555,556,558,559,560 DIMENSIONS