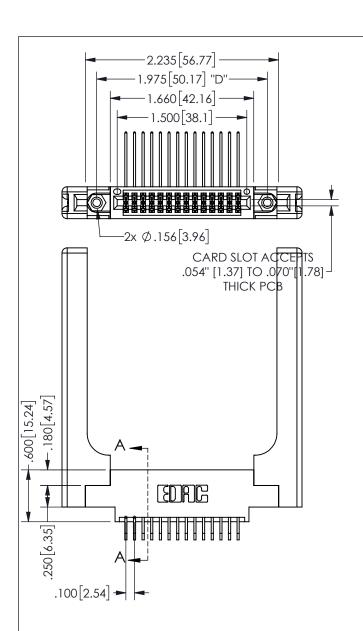

**Dimensions** 

345/395 SERIES CARD EDGE CONNECTOR PART NUMBER: 345-028-559-858

YOUR CONNECTION TO QUALITY & SERVICE

**EDAC INC** TORONTO, ONTARIO CANADA

THESE DRAWINGS AND SPECIFICATIONS ARE THE PROPERTY OF EDAC INC.,AND SHALL NOT BE REPRODUCED,OR COPIED OR USED AS THE BASIS FOR THE MANUFACTURE OR SALE OF APPARATUS WITHOUT WRITTEN PERMISSION.

| ACAD REFERENCE NO.  | 345-ENG-MASTER   |
|---------------------|------------------|
| DRAWN: R.STA.MONICA | DATE:MAY.16/2017 |
| CHECKED:            | DATE:            |
| SCALE: NTS          | SHEET 1 OF 2     |
| DRAWING NUMBER      | ISSUE            |
| 345-ENG-MASTER      | 1                |