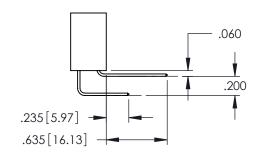

**Contact Code 558** 

Contact Code 559

Contact Code 560

INSULATOR MATERIAL: THERMOPLASTIC POLYESTER, UL 94V-0

DAP MATERIAL AVAILABLE UPON REQUEST

CONTACT MATERIAL; COPPER ALLOY CONTACT PLATING: GOLD ON THE MATING AREA, TIN PLATING ON THE CONTACT TAILS, NICKEL UNDERPLATE

345/395 SERIES CARD EDGE CONNECTOR CONTACT CODE 555,556,558,559,560 DIMENSIONS

YOUR CONNECTION TO QUALITY & SERVICE

ACAD REFERENCE NO. 345-ENG-MASTER DATE:MAY.16/2017 DRAWN: R.STA.MONICA 1:1 SHEET 2 OF 2