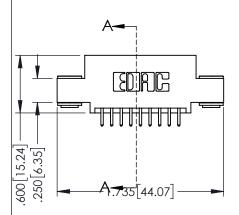

| 345/395 SERIES CARD EDGE CONNECTOR PART NUMBER: 345-018-521-503 |                                                                  | ACAD REFERENCE NO. 345-ENG-MASTER |              |                 |           |
|-----------------------------------------------------------------|------------------------------------------------------------------|-----------------------------------|--------------|-----------------|-----------|
|                                                                 |                                                                  | DRAWN:                            | R.STA.MONICA | DATE: <b>MA</b> | Y.16/2017 |
|                                                                 |                                                                  | CHECKE                            | ):           | DATE:           |           |
| TORONTO, ONTARIO                                                | OR USED AS THE BASIS FOR THE<br>MANUFACTURE OR SALE OF APPARATUS | SCALE:                            | 1:1          | SHEET 1         | OF 2      |
|                                                                 |                                                                  | DRAWING                           | NUMBER       |                 | ISSUE     |
|                                                                 |                                                                  | 345-ENG-MASTER                    |              |                 | 1         |
| TOOK CONNECTION TO QUALITY & SERVICE                            | WITHOUT WATER FERMISSION.                                        | ĺ                                 |              |                 |           |