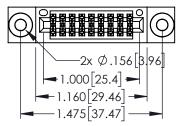

<u>Contact Dimensions:</u>
521-P.C. Tail .025 Sq.(0.64 Sq.) - Tail LG=.150(3.81)
.100 (2.54) Contact Spacing x .200 (5.08) Row Spacing

ACAD REFERENCE NO. 345-ENG-MASTER

1

- INSULATOR MATERIAL: THERMOPLASTIC PBT BLACK, UL 94V-0
- CONTACT MATERIAL; COPPER TIN ALLOY CONTACT PLATING: GOLD ON THE MATING AREA, TIN PLATING ON THE CONTACT TAILS, NICKEL UNDERPLATE