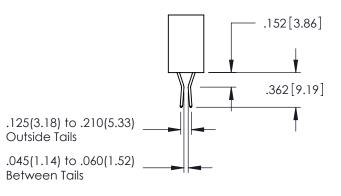

**Contact Code 558** 

Contact Code 559

Contact Code 560

INSULATOR MATERIAL: THERMOPLASTIC POLYESTER, UL 94V-0

DAP MATERIAL AVAILABLE UPON REQUEST

CONTACT MATERIAL; COPPER ALLOY CONTACT PLATING: GOLD ON THE MATING AREA, TIN PLATING ON THE CONTACT TAILS, NICKEL UNDERPLATE