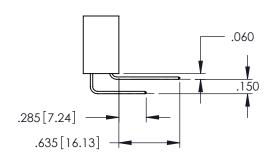

<u>Contact Dimensions:</u>
521-P.C. Tail .025 Sq.(0.64 Sq.) - Tail LG=.150(3.81)
.100 (2.54) Contact Spacing x .200 (5.08) Row Spacing

ACAD REFERENCE NO. 345-ENG-MASTER

1

- INSULATOR MATERIAL: THERMOPLASTIC PBT BLACK, UL 94V-0
- CONTACT MATERIAL; COPPER TIN ALLOY CONTACT PLATING: GOLD ON THE MATING AREA, TIN PLATING ON THE CONTACT TAILS, NICKEL UNDERPLATE