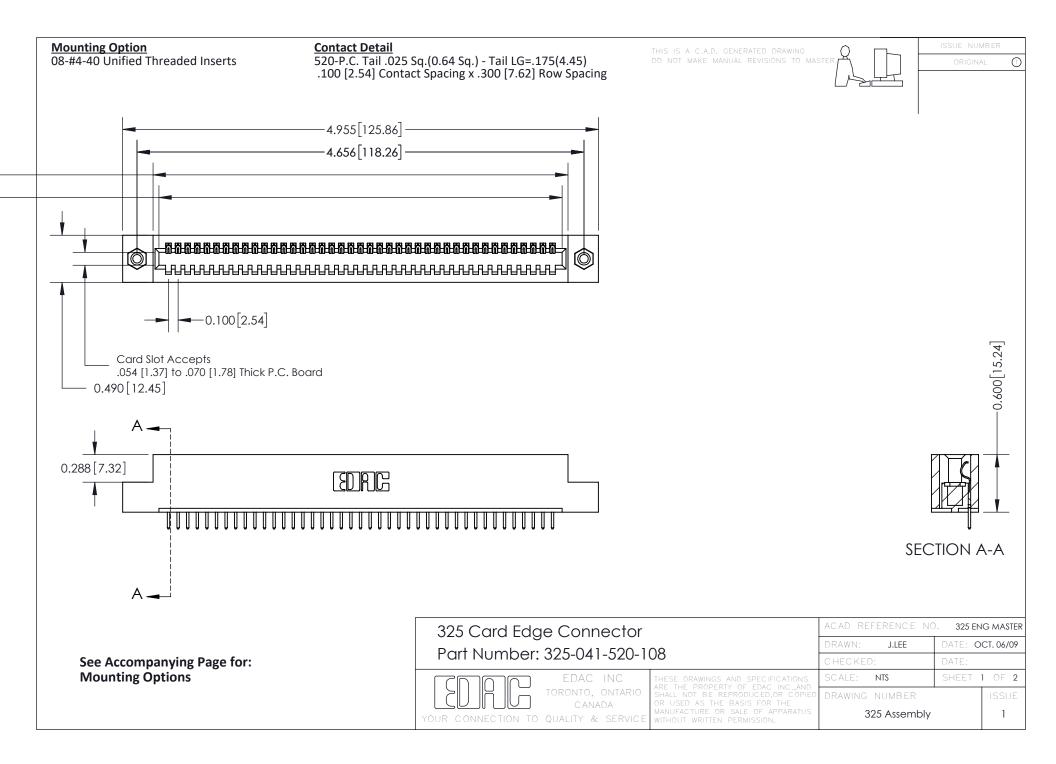

THIS IS A C.A.D. GENERATED DRAWING
DO NOT MAKE MANUAL REVISIONS TO MASTER.

ISSUE NUMBER

ORIGINAL

1

| 325 Card Edge Connector<br>Mounting Options |                                                                                                                                                                                                 | ACAD REFERENCE NO. 325 ENG MASTER |             |         |           |
|---------------------------------------------|-------------------------------------------------------------------------------------------------------------------------------------------------------------------------------------------------|-----------------------------------|-------------|---------|-----------|
|                                             |                                                                                                                                                                                                 | DRAWN:                            | J.LEE       | DATE: O | CT. 06/09 |
|                                             |                                                                                                                                                                                                 | CHECKED:                          |             | DATE:   |           |
| TORONTO, ONTARIO CANADA                     | THESE DRAWINGS AND SPECIFICATIONS ARE THE PROPERTY OF EDAC INC.,AND SHALL NOT BE REPRODUCED,OR COPIED OR USED AS THE BASIS FOR THE MANUFACTURE OR SALE OF APPARATUS WITHOUT WRITTEN PERMISSION. | SCALE:                            | NTS         | SHEET : | 2 OF 2    |
|                                             |                                                                                                                                                                                                 | DRAWING                           | NUMBER      |         | ISSUE     |
|                                             |                                                                                                                                                                                                 | 3                                 | 25 Assembly |         | 1         |