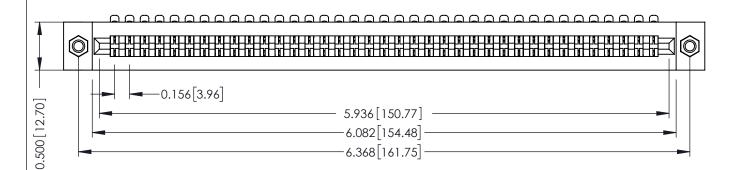

**Mounting Option** M3-0.5 Metric Threaded Inserts **Contact Detail** 

90 Degree Bend (Code 401 Contacts)

.156 [3.96] Contact Spacing x .200 [5.08] Row Spacing

THIS IS A C.A.D. GENERATED DRAWING DO NOT MAKE MANUAL REVISIONS TO MASTER.