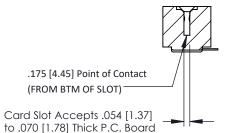

**Mounting Option** M3-0.5 Metric Threaded Inserts **Contact Detail** 

90 Degree Bend (Code 401 Contacts)

.156 [3.96] Contact Spacing x .200 [5.08] Row Spacing

THIS IS A C.A.D. GENERATED DRAWING DO NOT MAKE MANUAL REVISIONS TO MASTER.