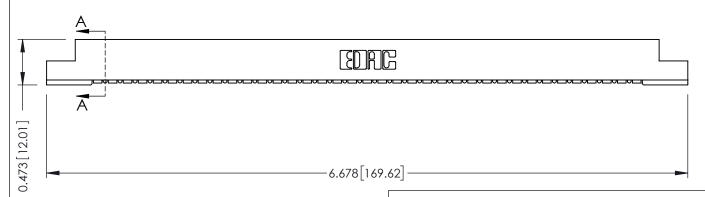

## SECTION A-A

**See Accompanying Pages for:** 

- **Contact Bend Details**
- **Mounting Options**

307 / 357 Card Edge Connector Part Number: 307-037-454-107

**EDAC INC** TORONTO, ONTARIO CANADA

THESE DRAWINGS AND SPECIFICATIONS ARE THE PROPERTY OF EDAC INC.,AND SHALL NOT BE REPRODUCED, OR COPIED OR USED AS THE BASIS FOR THE MANUFACTURE OR SALE OF APPARATUS WITHOUT WRITTEN PERMISSION.