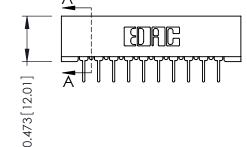

DRAWN: J.LEE DATE: AUG. 11/09

CHECKED: DATE:

SCALE: NTS SHEET 1 OF 3

DRAWING NUMBER

307 Assembly 1

**SECTION A-A** 