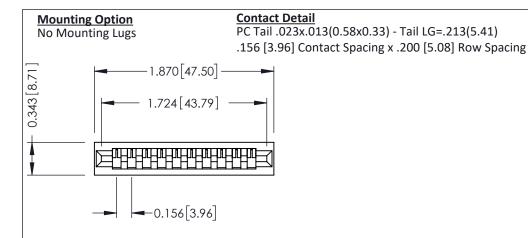

THIS IS A C.A.D. GENERATED DRAWING DO NOT MAKE MANUAL REVISIONS TO MAST

7002 1101112211

ORIGINAL

See Accompanying Pages for:

- Contact Bend Details
- Mounting Options

.175 [4.45] Point of Contact
(FROM BTM OF SLOT)
Card Slot Accepts .054 [1.37]
to .070 [1.78] Thick P.C. Board