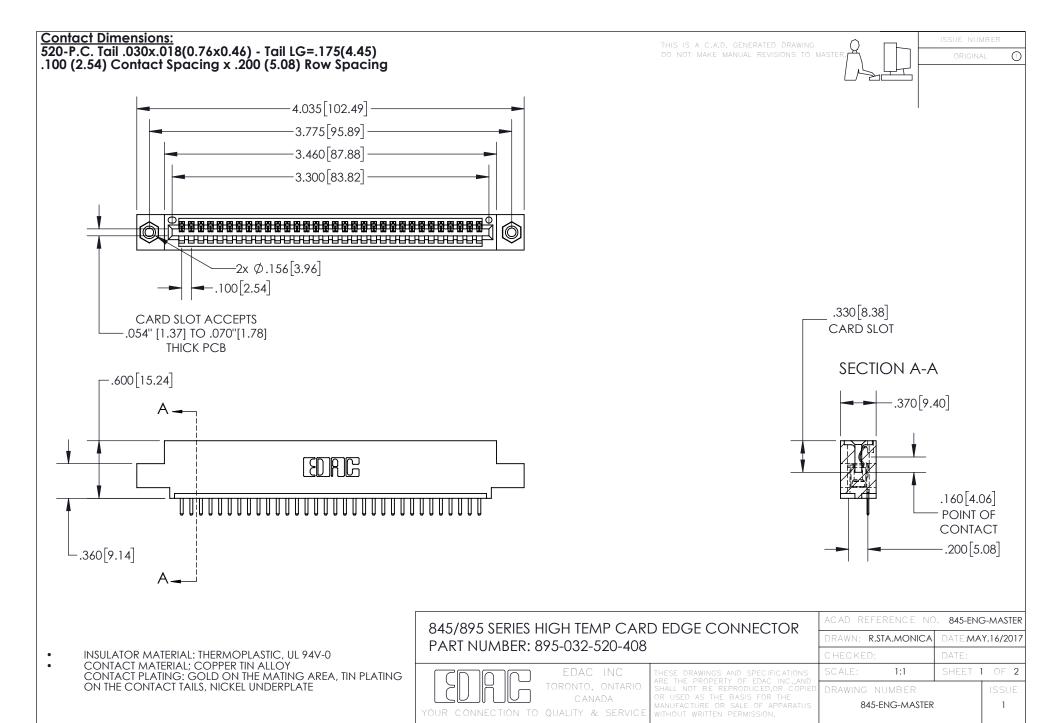

INSULATOR MATERIAL: THERMOPLASTIC POLYESTER, UL 94V-0 DAP MATERIAL AVAILABLE UPON REQUEST

**Contact Code 558** 

CONTACT MATERIAL; COPPER ALLOY CONTACT PLATING: GOLD ON THE MATING AREA, TIN PLATING ON THE CONTACT TAILS, NICKEL UNDERPLATE

## 845/895 SERIES HIGH TEMP CARD EDGE CONNECTOR CONTACT CODE 555,556,558,559,560 DIMENSIONS

YOUR CONNECTION TO QUALITY & SERVICE

Contact Code 559

|   | ACAD REFERENCE NO. 845-ENG-MASTER |                  |  |
|---|-----------------------------------|------------------|--|
|   | DRAWN: R.STA.MONICA               | DATE:MAY.16/2017 |  |
|   | CHECKED:                          | DATE:            |  |
|   | SCALE: 1:1                        | SHEET 2 OF 2     |  |
| D | DRAWING NUMBER                    | ISSUE            |  |

Contact Code 560