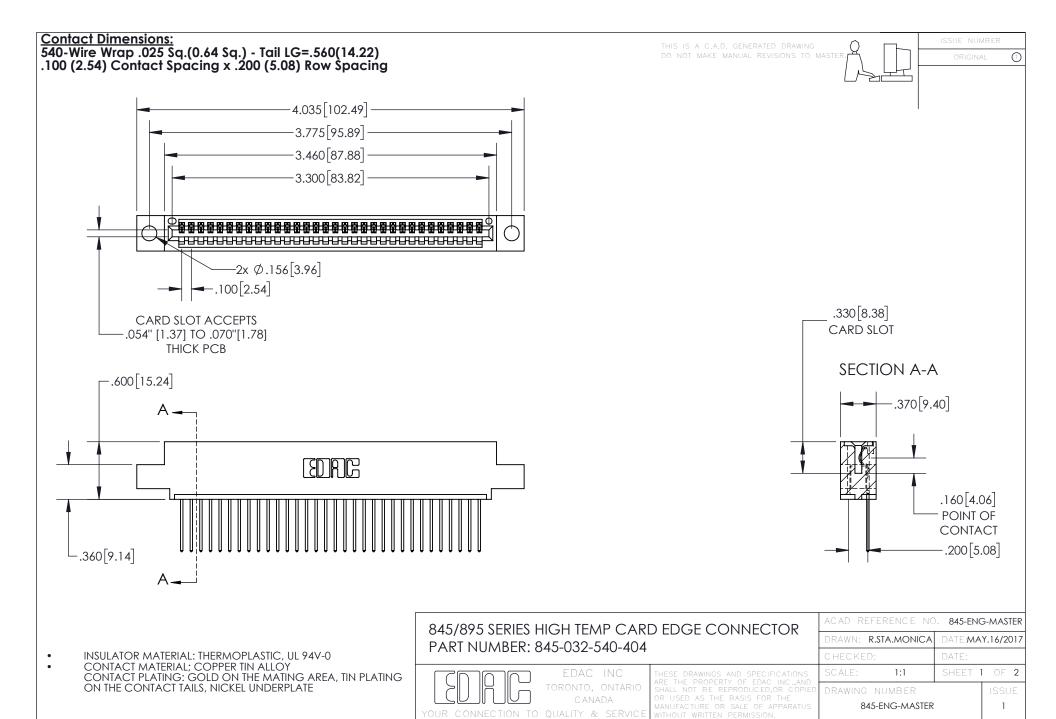

INSULATOR MATERIAL: THERMOPLASTIC POLYESTER, UL 94V-0 DAP MATERIAL AVAILABLE UPON REQUEST

**Contact Code 558** 

CONTACT MATERIAL; COPPER ALLOY CONTACT PLATING: GOLD ON THE MATING AREA, TIN PLATING ON THE CONTACT TAILS, NICKEL UNDERPLATE

## 845/895 SERIES HIGH TEMP CARD EDGE CONNECTOR CONTACT CODE 555,556,558,559,560 DIMENSIONS

YOUR CONNECTION TO QUALITY & SERVICE

Contact Code 559

|   | ACAD REFERENCE NO. 845-ENG-MASTER |                  |  |
|---|-----------------------------------|------------------|--|
|   | DRAWN: R.STA.MONICA               | DATE:MAY.16/2017 |  |
|   | CHECKED:                          | DATE:            |  |
|   | SCALE: 1:1                        | SHEET 2 OF 2     |  |
| D | DRAWING NUMBER                    | ISSUE            |  |

Contact Code 560