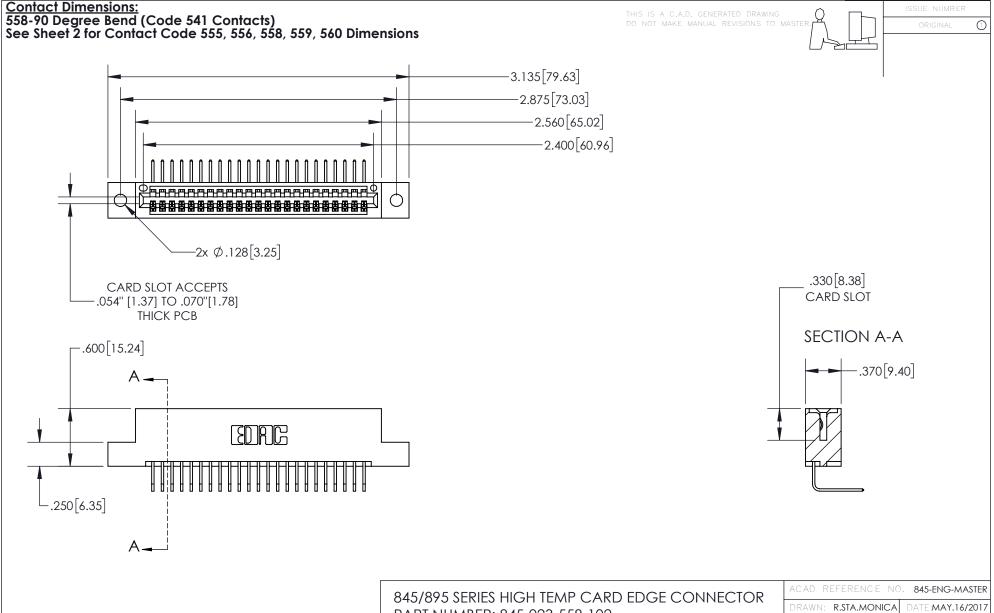

INSULATOR MATERIAL: THERMOPLASTIC, UL 94V-0 CONTACT MATERIAL; COPPER TIN ALLOY
CONTACT PLATING: GOLD ON THE MATING AREA, TIN PLATING
ON THE CONTACT TAILS, NICKEL UNDERPLATE PART NUMBER: 845-023-558-102