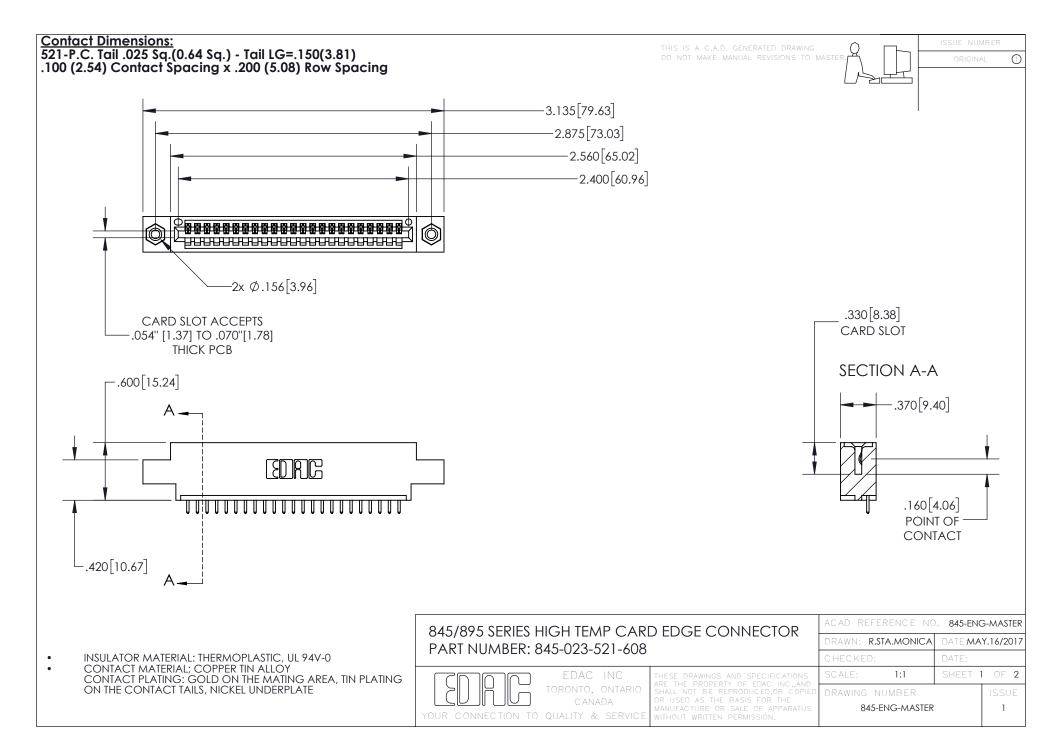

- INSULATOR MATERIAL: THERMOPLASTIC POLYESTER, UL 94V-0 DAP MATERIAL AVAILABLE UPON REQUEST
- CONTACT MATERIAL; COPPER ALLOY

CONTACT PLATING: GOLD ON THE MATING AREA, TIN PLATING ON THE CONTACT TAILS, NICKEL UNDERPLATE