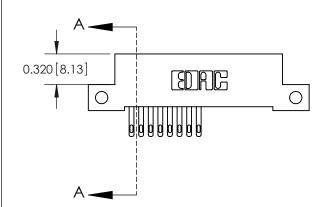

.240 [6.10] Point of Contact-

842/892 Series High Temp Card Edge Connector Part Number: 842-016-500-212

YOUR CONNECTION TO QUALITY & SERVICE

CANADA

842 ENG MASTER J.LEE DATE: OCT. 06/09 SHEET 1 OF 3

SECTION A-A