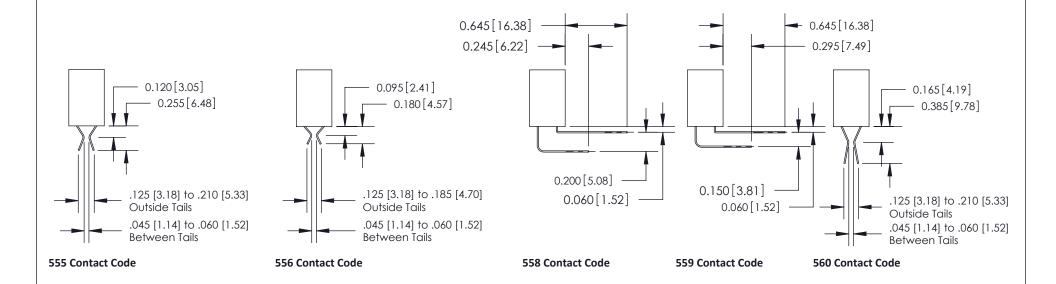

## **Contact Detail**

500-Wire Hole .050x.025(1.27x0.64) - Tail LG=.270(6.86) .100 [2.54] Contact Spacing x .200 [5.08] Row Spacing

**See Accompanying Pages for:** 

- **Contact Bend Details**
- **Mounting Options**

842 Assembly

THIS IS A C.A.D. GENERATED DRAWING DO NOT MAKE MANUAL REVISIONS TO MASTER.

ISSUE NUMBER

ORIGINAL

1

| 842/892 Series High Temp Card Edge Connector<br>Contact Bend Detail |                                                                                                                                                                                               | ACAD REFERENCE NO. 842 ENG MASTER |          |                         |  |
|---------------------------------------------------------------------|-----------------------------------------------------------------------------------------------------------------------------------------------------------------------------------------------|-----------------------------------|----------|-------------------------|--|
|                                                                     |                                                                                                                                                                                               | DRAWN: J.LEE                      | DATE: OC | DATE: <b>OCT. 06/09</b> |  |
|                                                                     |                                                                                                                                                                                               | CHECKED:                          | DATE:    | DATE:                   |  |
| EDAC INC                                                            | THESE DRAWINGS AND SPECIFICATIONS ARE THE PROPERTY OF EDAC INCAND SHALL NOT BE REPRODUCED,OR COPIED OR USED AS THE BASIS FOR THE MANUFACTURE OR SALE OF APPARATUS WITHOUT WRITTEN PERMISSION. | SCALE: NTS                        | SHEET    | 2 OF 3                  |  |
| TORONTO, ONTARIO                                                    |                                                                                                                                                                                               | DRAWING NUMBER                    | •        | ISSUE                   |  |
| YOUR CONNECTION TO QUALITY & SERVICE                                |                                                                                                                                                                                               | 842 Assemb                        | bly      | 1                       |  |