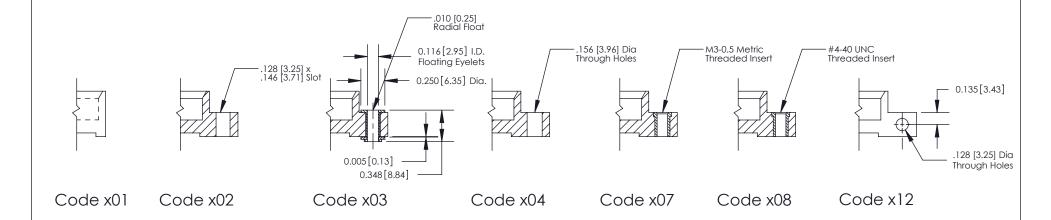

**Mounting Option** 

12-.128 (3.25) Dia. Side Mounting Holes

THIS IS A C.A.D. GENERATED DRAWING DO NOT MAKE MANUAL REVISIONS TO MASTER

SSUE NUMBER

DRIGINAL

1

| 842/892 Series High Temp Card Edge Connector<br>Mounting Options |                                                                                                                                                                                                 | ACAD REFERENCE NO. 842 ENG MASTER |             |         |           |
|------------------------------------------------------------------|-------------------------------------------------------------------------------------------------------------------------------------------------------------------------------------------------|-----------------------------------|-------------|---------|-----------|
|                                                                  |                                                                                                                                                                                                 | DRAWN:                            | J.LEE       | DATE: O | CT. 06/09 |
|                                                                  |                                                                                                                                                                                                 | CHECKED:                          |             | DATE:   |           |
|                                                                  | THESE DRAWINGS AND SPECIFICATIONS ARE THE PROPERTY OF EDAC INC.,AND SHALL NOT BE REPRODUCED,OR COPIED OR USED AS THE BASIS FOR THE MANUFACTURE OR SALE OF APPARATUS WITHOUT WRITTEN PERMISSION. | SCALE:                            | NTS         | SHEET : | 3 OF 3    |
|                                                                  |                                                                                                                                                                                                 | DRAWING                           | NUMBER      |         | ISSUE     |
|                                                                  |                                                                                                                                                                                                 | 8                                 | 42 Assembly |         | 1         |