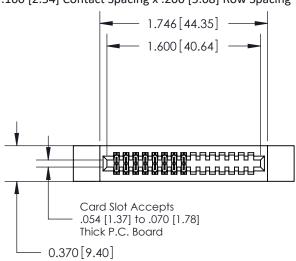

## **Contact Detail**

500-Wire Hole .050x.025(1.27x0.64) - Tail LG=.270(6.86) .100 [2.54] Contact Spacing x .200 [5.08] Row Spacing

**See Accompanying Pages for:** 

- **Contact Bend Details**
- **Mounting Options**

.240 [6.10] Point of Contact-

842/892 Series High Temp Card Edge Connector Part Number: 842-016-500-212

YOUR CONNECTION TO QUALITY & SERVICE

CANADA

842 ENG MASTER J.LEE DATE: OCT. 06/09 SHEET 1 OF 3

SECTION A-A