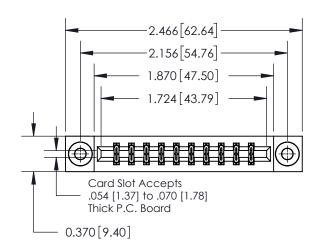

**Mounting Option** 

03-.116 (2.95) I.D. Floating Eyelets

ISSUE NUMBER

1

ORIGINAL

| 837/887 Sei | ies High Temp Card Edge Connector |
|-------------|-----------------------------------|
| Part Numbe  | er: 837-020-542-203               |

YOUR CONNECTION TO QUALITY & SERVICE