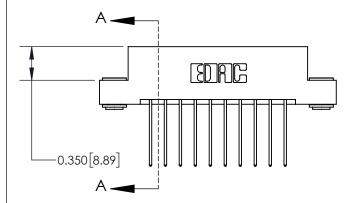

ISSUE NUMBER

1

ORIGINAL

| 837/887 Sei | ies High Temp Card Edge Connector |
|-------------|-----------------------------------|
| Part Numbe  | er: 837-020-542-203               |

YOUR CONNECTION TO QUALITY & SERVICE