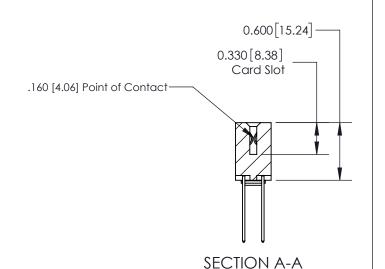

## **Contact Detail**

542-Wire Wrap .025 Sq.(0.64 Sq.) - Tail LG=.645(16.38) .156 [3.96] Contact Spacing x .200 [5.08] Row Spacing

**See Accompanying Page for:** 

**Contact Bend Details** 

THIS IS A C.A.D. GENERATED DRAWING DO NOT MAKE MANUAL REVISIONS TO MASTER.