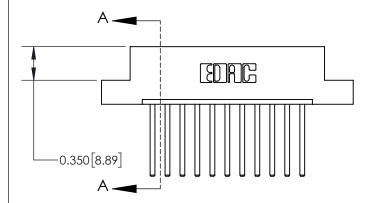

## **Contact Detail**

544-Wire Wrap .050x.025(1.27x0.64) - Tail LG=.750(19.05) .156 [3.96] Contact Spacing x .200 [5.08] Row Spacing

**See Accompanying Page for:** 

**Contact Bend Details** 

THIS IS A C.A.D. GENERATED DRAWING DO NOT MAKE MANUAL REVISIONS TO MASTER.

ISSUE NUMBER

ORIGINAL

837/887 Series High Temp Card Edge Connector Part Number: 837-011-544-107

YOUR CONNECTION TO QUALITY & SERVICE

**EDAC INC** TORONTO, ONTARIO CANADA

THESE DRAWINGS AND SPECIFICATIONS ARE THE PROPERTY OF EDAC INC., AND SHALL NOT BE REPRODUCED, OR COPIED OR USED AS THE BASIS FOR THE MANUFACTURE OR SALE OF APPARATUS WITHOUT WRITTEN PERMISSION.