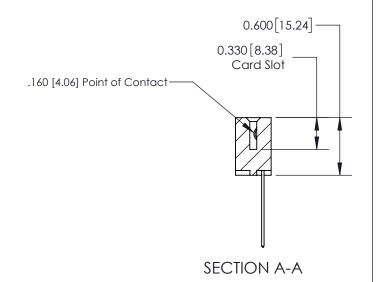

ISSUE NUMBER

ORIGINAL

1

| 837/887 Series High Temp Card Edge Connector<br>Contact Bend Detail |                                                                                   | ACAD REFERENCE NO. | 837 ENG MASTER   |               |
|---------------------------------------------------------------------|-----------------------------------------------------------------------------------|--------------------|------------------|---------------|
|                                                                     |                                                                                   | DRAWN: J.LEE       | DATE: OCT. 06/09 |               |
|                                                                     |                                                                                   | CHECKED:           | DATE:            |               |
| EDAC INC                                                            | NTO, ONTARIO  ARE THE PROPERTY OF EDAC INC.,AND SHALL NOT BE REPRODUCED,OR COPIED | SCALE: NTS         | SHEET            | 2 <b>OF</b> 2 |
| TORONTO, ONTARIO CANADA                                             |                                                                                   | DRAWING NUMBER     | •                | ISSUE         |
| MANUFACTU                                                           | MANUFACTURE OR SALE OF APPARATUS WITHOUT WRITTEN PERMISSION.                      | 837 Assembly       |                  | 1             |