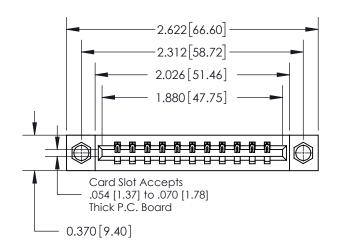

**Mounting Option** 

07-M3-0.5 Metric Threaded Inserts

## **Contact Detail**

544-Wire Wrap .050x.025(1.27x0.64) - Tail LG=.750(19.05) .156 [3.96] Contact Spacing x .200 [5.08] Row Spacing

**See Accompanying Page for:** 

**Contact Bend Details** 

THIS IS A C.A.D. GENERATED DRAWING DO NOT MAKE MANUAL REVISIONS TO MASTER.

ISSUE NUMBER

ORIGINAL

837/887 Series High Temp Card Edge Connector Part Number: 837-011-544-107

YOUR CONNECTION TO QUALITY & SERVICE

**EDAC INC** TORONTO, ONTARIO CANADA

THESE DRAWINGS AND SPECIFICATIONS ARE THE PROPERTY OF EDAC INC., AND SHALL NOT BE REPRODUCED, OR COPIED OR USED AS THE BASIS FOR THE MANUFACTURE OR SALE OF APPARATUS WITHOUT WRITTEN PERMISSION.