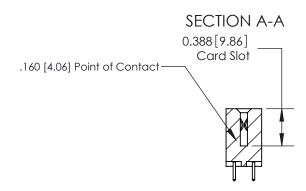

## **Contact Detail**

521-P.C. Tail .025 Sq.(0.64 Sq.) - Tail LG=.150(3.81)

.156 [3.96] Contact Spacing x .200 [5.08] Row Spacing

THIS IS A C.A.D. GENERATED DRAWING DO NOT MAKE MANUAL REVISIONS TO MASTER.