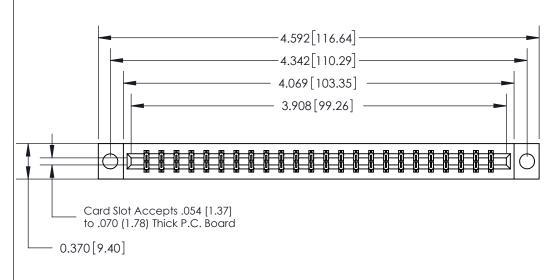

## 833 Series High Temp Card Edge Connector Part Number: 833-048-521-804

YOUR CONNECTION TO QUALITY & SERVICE

**EDAC INC** TORONTO, ONTARIO CANADA

THESE DRAWINGS AND SPECIFICATIONS ARE THE PROPERTY OF EDAC INC.,AND SHALL NOT BE REPRODUCED,OR COPIED OR USED AS THE BASIS FOR THE MANUFACTURE OR SALE OF APPARATUS WITHOUT WRITTEN PERMISSION.

| ACAD REFERENCE NO. | 833 ENG MASTER   |  |  |
|--------------------|------------------|--|--|
| DRAWN: J.LEE       | DATE: OCT. 14/09 |  |  |
| CHECKED:           | DATE:            |  |  |
| SCALE: NTS         | SHEET 1 OF 3     |  |  |
| DRAWING NUMBER     | ISSUE            |  |  |
| 922 Assambly       | 1                |  |  |