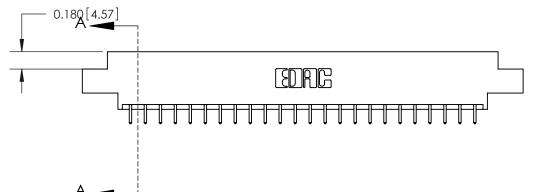

833 Assembly

| See | Accomp | anying | Page | for: |
|-----|--------|--------|------|------|
|-----|--------|--------|------|------|

- **Bend Detail**
- **Mounting Options**

ORIGINAL (1)

ORIGINAL

| 833 Series High Temp Card Edge Connector<br>Contact Bend Detail       |                                                                                                                                                                                                 | ACAD REFERENCE NO. | 833 ENC         | MASTER        |
|-----------------------------------------------------------------------|-------------------------------------------------------------------------------------------------------------------------------------------------------------------------------------------------|--------------------|-----------------|---------------|
|                                                                       |                                                                                                                                                                                                 | DRAWN: J.LEE       | DATE:OCT. 14/09 |               |
|                                                                       |                                                                                                                                                                                                 | CHECKED:           | DATE:           |               |
| EDAC INC TORONTO, ONTARIO CANADA YOUR CONNECTION TO QUALITY & SERVICE | THESE DRAWINGS AND SPECIFICATIONS ARE THE PROPERTY OF EDAC INC.,AND SHALL NOT BE REPRODUCED,OR COPIED OR USED AS THE BASIS FOR THE MANUFACTURE OR SALE OF APPARATUS WITHOUT WRITTEN PERMISSION. | SCALE: NTS         | SHEET 2         | 2 <b>OF</b> 3 |
|                                                                       |                                                                                                                                                                                                 | DRAWING NUMBER     |                 | ISSUE         |
|                                                                       |                                                                                                                                                                                                 | 833 Assembly       |                 | 1             |