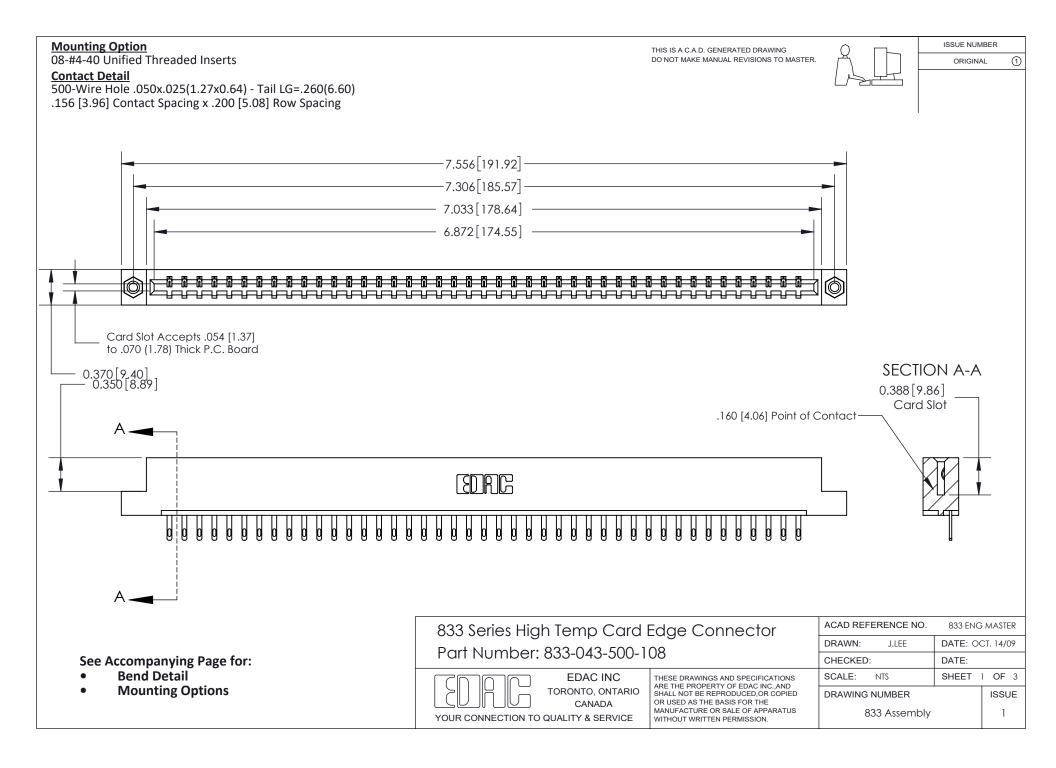

ORIGINAL (1)

ORIGINAL



| 833 Series High Temp Card Edge Connector<br>Contact Bend Detail       |                                                                                                                                                                                                 | ACAD REFERENCE NO. 833 ENG |                  | 3 MASTER      |
|-----------------------------------------------------------------------|-------------------------------------------------------------------------------------------------------------------------------------------------------------------------------------------------|----------------------------|------------------|---------------|
|                                                                       |