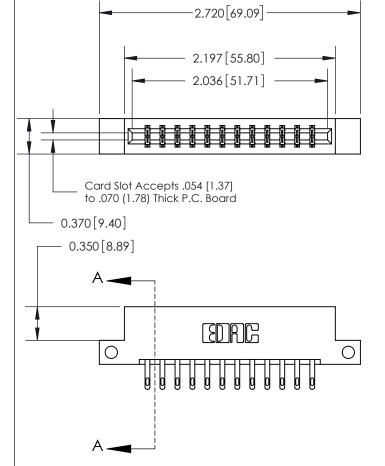

THIS IS A C.A.D. GENERATED DRAWING DO NOT MAKE MANUAL REVISIONS TO MASTER.

ISSUE NUMBER ORIGINAL

SECTION A-A 0.388 [9.86] Card Slot .160 [4.06] Point of Contact-

833 Series High Temp Card Edge Connector Part Number: 833-024-500-212