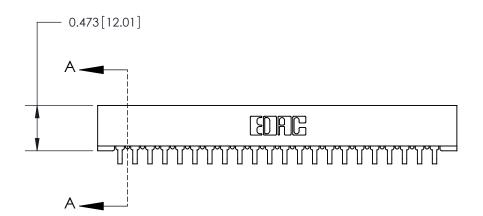

## **Contact Detail**

90 Degree Bend (Code 527 Contacts)

.156 [3.96] Contact Spacing x .200 [5.08] Row Spacing

**See Accompanying Page for:** 

**Contact Bend Details** 

807/857 Series High Temp Card Edge Connector Part Number: 807-022-559-101