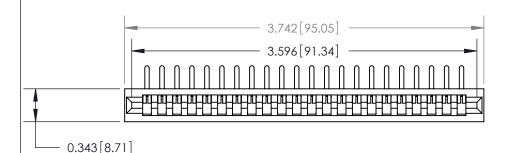

## **Contact Detail**

90 Degree Bend (Code 527 Contacts)

.156 [3.96] Contact Spacing x .200 [5.08] Row Spacing

**See Accompanying Page for:** 

**Contact Bend Details** 

807/857 Series High Temp Card Edge Connector Part Number: 807-022-559-101