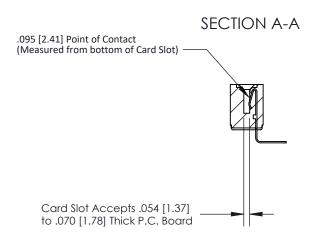

## **Contact Detail**

90 Degree Bend (Code 527 Contacts)

.156 [3.96] Contact Spacing x .200 [5.08] Row Spacing

**See Accompanying Page for:** 

**Contact Bend Details** 

807/857 Series High Temp Card Edge Connector Part Number: 807-022-559-101