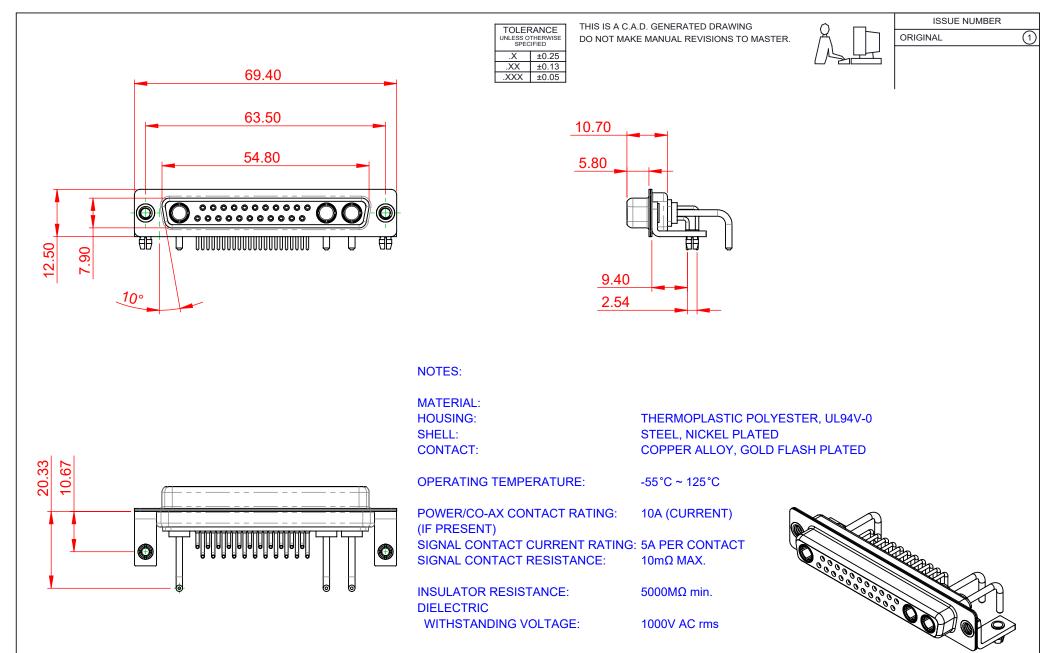

|                                      | COMBINATION D-SUB                                                                                                                                                                                              |                                 | SW REFERENCE NO.: 630 COMBO ASSEMBLY |       |  |
|--------------------------------------|----------------------------------------------------------------------------------------------------------------------------------------------------------------------------------------------------------------|---------------------------------|--------------------------------------|-------|--|
| COMBINATION                          |                                                                                                                                                                                                                |                                 | DATE: JAN. 01/20                     | 19    |  |
|                                      |                                                                                                                                                                                                                |                                 | DATE:                                |       |  |
| EDAC INC                             | THESE DRAWINGS AND SPECIFICATIONS<br>ARE THE PROPERTY OF EDAC INC.,AND<br>SHALL NOT BE REPRODUCED,OR COPIED<br>OR USED AS THE BASIS FOR THE<br>MANUFACTURE OR SALE OF APPARATUS<br>WITHOUT WRITTEN PERMISSION. | SCALE: (IN C.A.D. 1:1)          | SHEET 1 OF                           | 2     |  |
| TORONTO, ONTARIO<br>CANADA           |                                                                                                                                                                                                                | DRAWING NUMBER: 630-25W3250-1NB |                                      | ISSUE |  |
| YOUR CONNECTION TO QUALITY & SERVICE |                                                                                                                                                                                                                | PART NUMBER: 630-25W            | 3250-1NB                             | 1     |  |

THIS SERIES FULLY CONFORMS TO THE EUROPEAN UNION DIRECTIVES 2011/65/EU FOR R₀HS COMPLIANCY.