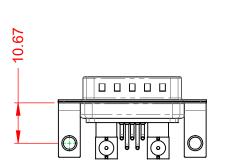

|                                      | COMBINATION D-SUB                                                                                                                          |                          | SW REFERENCE NO.: 629 COMBO ASSEMBLY |       |  |  |
|--------------------------------------|--------------------------------------------------------------------------------------------------------------------------------------------|--------------------------|--------------------------------------|-------|--|--|
| COMBINATION                          |                                                                                                                                            |                          | DATE: JAN. 01/20                     | 19    |  |  |
|                                      |                                                                                                                                            |                          | DATE:                                |       |  |  |
| EDAC INC                             | ARE THE PROPERTY OF EDAC INC.,AND<br>SHALL NOT BE REPRODUCED,OR COPIED<br>OR USED AS THE BASIS FOR THE<br>MANUFACTURE OR SALE OF APPARATUS | SCALE: (IN C.A.D. 1:1)   | SHEET 1 OF                           | 2     |  |  |
| TORONTO, ONTARIO<br>CANADA           |                                                                                                                                            | DRAWING NUMBER: 629-7W2- | 240-7TC                              | ISSUE |  |  |
| YOUR CONNECTION TO QUALITY & SERVICE |                                                                                                                                            | PART NUMBER: 629-7W2-    | 240-7TC                              | 1     |  |  |