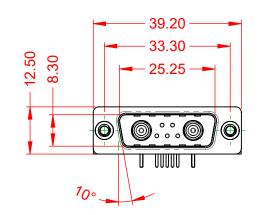

|                                      | COMBINATION D-SUB                                                                                                                          |                          | SW REFERENCE NO.: 629 COMBO ASSEMBLY |       |  |  |
|--------------------------------------|--------------------------------------------------------------------------------------------------------------------------------------------|--------------------------|--------------------------------------|-------|--|--|
| COMBINATION                          |                                                                                                                                            |                          | DATE: JAN. 01/20                     | 19    |  |  |
|                                      |                                                                                                                                            |                          | DATE:                                |       |  |  |
| EDAC INC                             | ARE THE PROPERTY OF EDAC INC.,AND<br>SHALL NOT BE REPRODUCED,OR COPIED<br>OR USED AS THE BASIS FOR THE<br>MANUFACTURE OR SALE OF APPARATUS | SCALE: (IN C.A.D. 1:1)   | SHEET 1 OF                           | 2     |  |  |
| TORONTO, ONTARIO<br>CANADA           |                                                                                                                                            | DRAWING NUMBER: 629-7W2- | 240-7TC                              | ISSUE |  |  |
| YOUR CONNECTION TO QUALITY & SERVICE |                                                                                                                                            | PART NUMBER: 629-7W2-    | 240-7TC                              | 1     |  |  |