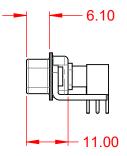

|                                      | COMBINATION D-SUB                                                                                                                          |                          | SW REFERENCE NO.: 629 COMBO ASSEMBLY |       |  |  |
|--------------------------------------|--------------------------------------------------------------------------------------------------------------------------------------------|--------------------------|--------------------------------------|-------|--|--|
| COMBINATION                          |                                                                                                                                            |                          | DATE: JAN. 01/20                     | 19    |  |  |
|                                      |                                                                                                                                            |                          | DATE:                                |       |  |  |
| EDAC INC                             | ARE THE PROPERTY OF EDAC INC.,AND<br>SHALL NOT BE REPRODUCED,OR COPIED<br>OR USED AS THE BASIS FOR THE<br>MANUFACTURE OR SALE OF APPARATUS | SCALE: (IN C.A.D. 1:1)   | SHEET 1 OF                           | 2     |  |  |
| TORONTO, ONTARIO<br>CANADA           |                                                                                                                                            | DRAWING NUMBER: 629-7W2- | 240-7TC                              | ISSUE |  |  |
| YOUR CONNECTION TO QUALITY & SERVICE |                                                                                                                                            | PART NUMBER: 629-7W2-    | 240-7TC                              | 1     |  |  |