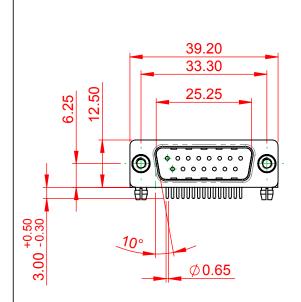

NOTES:

MATERIAL: HOUSING: PA6T, UL94V-0 SHELL: STEEL, Sn or Ni PLATED CONTACT: PRECISION MACHINED COPPER ALLOY SEE ORDERING GUIDE FOR CONTACT PLATING

OPERATING TEMPERATURE: -55°C ~ 125°C

CURRENT RATING: 5A PER CONTACT CONTACT RESISTANCE: 10mQ MAX. INSULATOR RESISTANCE: 5000MΩ min. DIELECTRIC WITHSTANDING VOLTAGE: 1000V AC rms