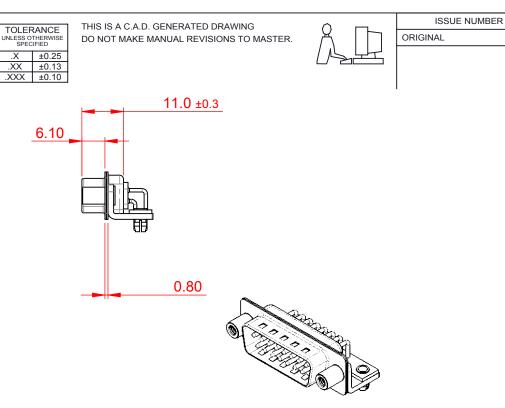

NOTES:

MATERIAL: HOUSING: PA6T, UL94V-0 SHELL: STEEL, Sn or Ni PLATED CONTACT: PRECISION MACHINED COPPER ALLOY SEE ORDERING GUIDE FOR CONTACT PLATING

OPERATING TEMPERATURE: -55°C ~ 125°C

CURRENT RATING: 5A PER CONTACT CONTACT RESISTANCE: 10mQ MAX. INSULATOR RESISTANCE: 5000MΩ min. DIELECTRIC WITHSTANDING VOLTAGE: 1000V AC rms