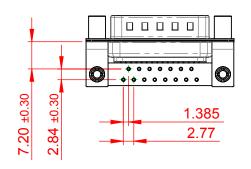

NOTES:

MATERIAL: HOUSING: PA6T, UL94V-0 SHELL: STEEL, Sn or Ni PLATED CONTACT: PRECISION MACHINED COPPER ALLOY SEE ORDERING GUIDE FOR CONTACT PLATING

OPERATING TEMPERATURE: -55°C ~ 125°C

CURRENT RATING: 5A PER CONTACT CONTACT RESISTANCE: 10mQ MAX. INSULATOR RESISTANCE: 5000MΩ min. DIELECTRIC WITHSTANDING VOLTAGE: 1000V AC rms