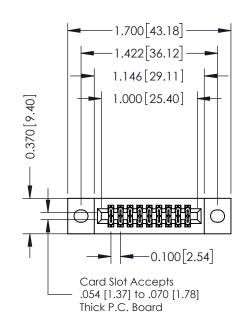

## **Contact Detail**

556-Extender Board Bend (Code 520 Contacts) .100 [2.54] Contact Spacing x .200 [5.08] Row Spacing THIS IS A C.A.D. GENERATED DRAWING

ISSUE NUMBER

ORIGINAL

| 342 / 392 Card Edge Connector<br>Part Number: 392-018-556-202 |                                                                   | ACAD REFERENCE NO. 342 ENG MASTER |         |           |  |
|---------------------------------------------------------------|-------------------------------------------------------------------|-----------------------------------|---------|-----------|--|
|                                                               |                                                                   | DRAWN: J.LEE                      | DATE: O | CT. 06/09 |  |
|                                                               |                                                                   | CHECKED:                          | DATE:   |           |  |
| EDAC INC                                                      | THESE DRAWINGS AND SPECIFICATIONS ARE THE PROPERTY OF EDAC INCAND | SCALE: NTS                        | SHEET   | 1 OF 3    |  |
| TORONTO, ONTARIO CANADA                                       | SHALL NOT BE REPRODUCED, OR COPIED OR USED AS THE BASIS FOR THE   | DRAWING NUMBER                    |         | ISSUE     |  |
|                                                               | MANUFACTURE OR SALE OF APPARATUS                                  | 342 Assembly                      |         | 1         |  |