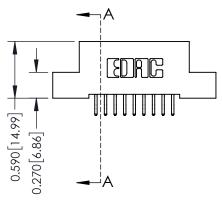

THIS IS A C.A.D. GENERATED DRAWING DO NOT MAKE MANUAL REVISIONS TO MASTER

ISSUE NUMBER

ORIGINAL

1

| 342 / 392 Card Edge Connector<br>Mounting Options |                                                                                                                                                                                               | ACAD REFERENCE NO. 342 ENG MASTER |                         |        |  |  |
|---------------------------------------------------|-----------------------------------------------------------------------------------------------------------------------------------------------------------------------------------------------|-----------------------------------|-------------------------|--------|--|--|
|                                                   |                                                                                                                                                                                               | DRAWN: J.LEE                      | DATE: <b>OCT. 06/09</b> |        |  |  |
|                                                   |                                                                                                                                                                                               | CHECKED:                          | DATE:                   |        |  |  |
| >                                                 | THESE DRAWINGS AND SPECIFICATIONS ARE THE PROPERTY OF EDAC INCAND SHALL NOT BE REPRODUCED,OR COPIED OR USED AS THE BASIS FOR THE MANUFACTURE OR SALE OF APPARATUS WITHOUT WRITTEN PERMISSION. | SCALE: NTS                        | SHEET :                 | 3 OF 3 |  |  |
|                                                   |                                                                                                                                                                                               | DRAWING NUMBER                    | •                       | ISSUE  |  |  |
| YOUR CONNECTION TO QUALITY & SERVICE              |                                                                                                                                                                                               | 342 Assembly                      |                         | 1      |  |  |