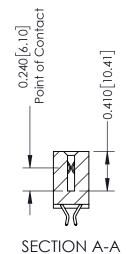

THIS IS A C.A.D. GENERATED DRAWING DO NOT MAKE MANUAL REVISIONS TO MASTER. ISSUE NUMBER

ORIGINAL

1

| 342 / 392 Series Card Edge Connector<br>Contact Bend Detail |                                                                                                                                   | ACAD REFERENCE NO. 342 ENG MASTER |             |                  |        |  |
|-------------------------------------------------------------|-----------------------------------------------------------------------------------------------------------------------------------|-----------------------------------|-------------|------------------|--------|--|
|                                                             |                                                                                                                                   | DRAWN:                            | J.LEE       | DATE: OCT. 06/09 |        |  |
|                                                             |                                                                                                                                   | CHECKED:                          |             | DATE:            |        |  |
| I   >                                                       | ARE THE PROPERTY OF EDAC INC.,AND SHALL NOT BE REPRODUCED,OR COPIED OR USED AS THE BASIS FOR THE MANUFACTURE OR SALE OF APPARATUS | SCALE:                            | NTS         | SHEET :          | 2 OF 3 |  |
|                                                             |                                                                                                                                   | DRAWING                           | NUMBER      |                  | ISSUE  |  |
| YOUR CONNECTION TO QUALITY & SERVICE                        |                                                                                                                                   | 3                                 | 42 Assembly |                  | 1      |  |