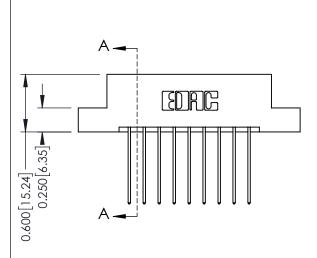

## **Mounting Option**

08-#4-40 Unified Threaded Inserts

ISSUE NUMBER

1

ORIGINAL

**See Accompanying Pages for:** 

- **Contact Bend Details**
- **Mounting Options**

| 337 / 387 Series Card Edge Connector |
|--------------------------------------|
| Part Number: 387-018-541-208         |