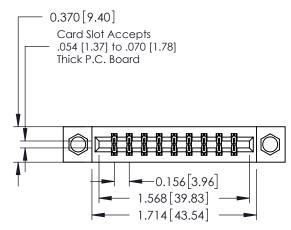

## **Contact Detail**

541-Wire Wrap .025 Sq.(0.64 Sq.) - Tail LG=.750(19.05) .156 [3.96] Contact Spacing x .200 [5.08] Row Spacing

THIS IS A C.A.D. GENERATED DRAWING DO NOT MAKE MANUAL REVISIONS TO MASTER.

ISSUE NUMBER

1

ORIGINAL

**See Accompanying Pages for:** 

- **Contact Bend Details**
- **Mounting Options**

| 337 / 387 Series Card Edge Connector |
|--------------------------------------|
| Part Number: 387-018-541-208         |